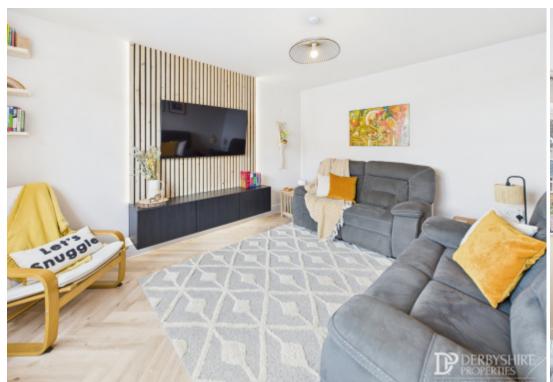

## Lounge

Located to the front aspect is this well proportion lounge with double glazed window to the front elevation, wall mounted radiator, shelving, and LTV floor covering. The focal point of the room is a floor to ceiling feature wall with illuminated backdrop and TV point.