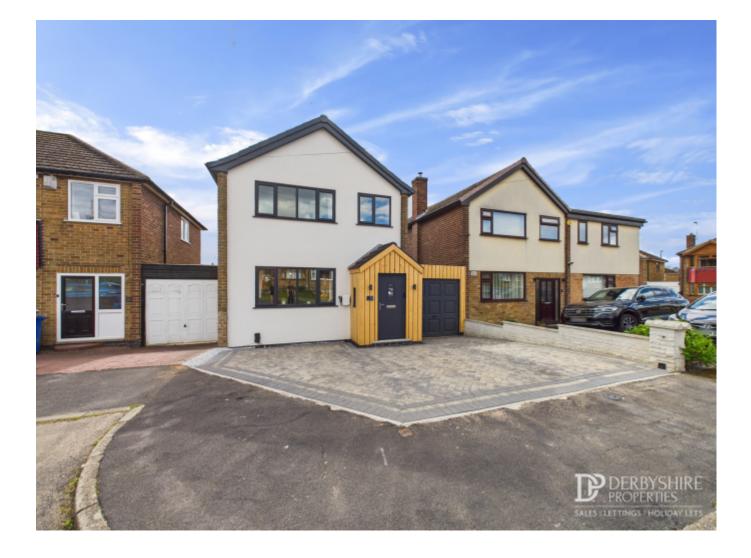

£340,000

Lochinvar Close, Derby DE21 7QS

Detached House | 3 Bedrooms | 3 Bathrooms

## **Property Description**

New to the market is this exceptionally presented modern three bedroom detached home occupying quiet cul-de-sac position with superb countryside views.

## **Main Particulars**

Derbyshire Properties are delighted to offer for sale this beautifully presented and spacious three bedroom detached family home located within a quiet family orientated cul-de-sac position.

#### Outside

To the front elevation is a driveway providing parking for a vehicle and providing access to an attached brick built garage with up and over door light and power.

The rear garden offers an Indian sandstone full width patio and a garden that is mainly laid to Lawn all enclosed by new timber fenced boundaries and having outside lighting, power and tap.