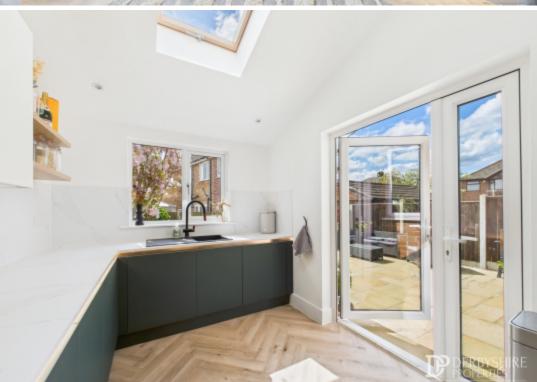

## Open Plan living/Kitchen/Diner

With double glazed windows and doors to the rear and side elevations providing high levels of natural light. The beautifully designed kitchen incorporates numerous wall and base mounted contrasting storage cupboards incorporating a single sink drain unit with mixer taps. Numerous appliances to include fridge/freezer, electric oven, convection microwave oven, induction hob with modern extractor over, dishwasher and washing machine. Spotlighting to ceiling, Velux window, LTV floor covering and wall mounted radiator.