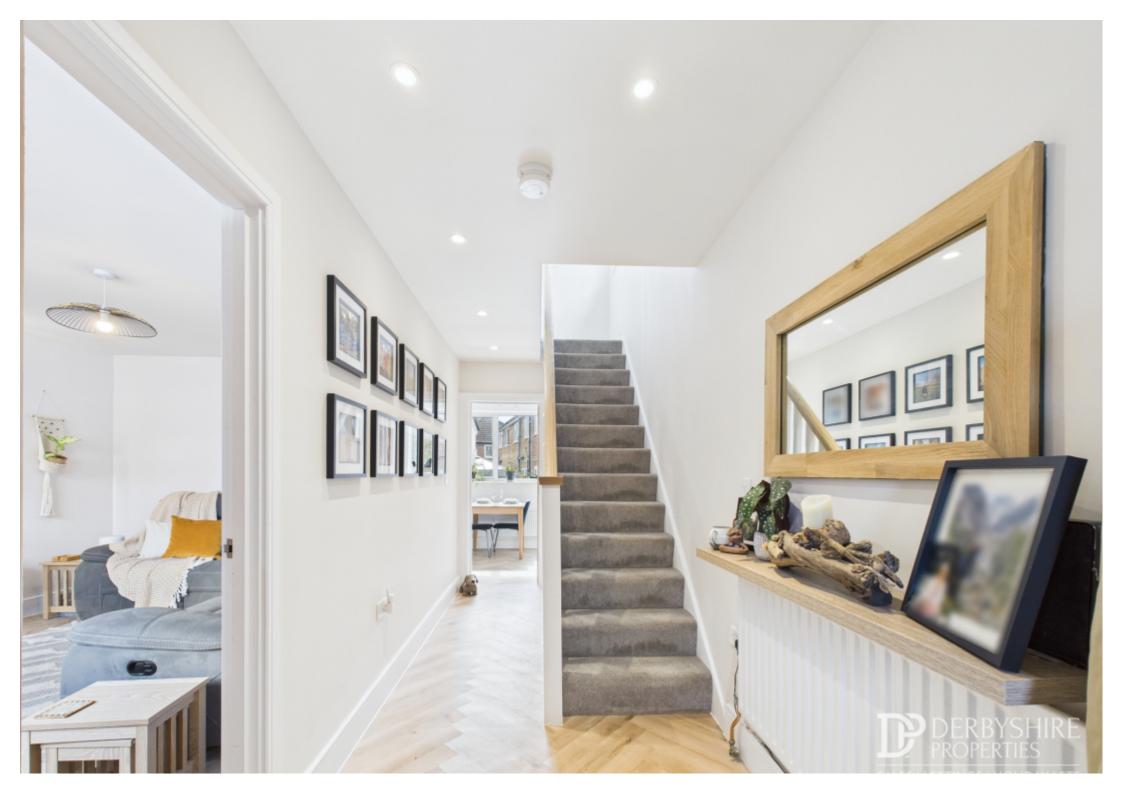

## Entrance Hallway

Entered via composite door from the front elevation, double glazed window to side elevation, wall mounted radiator, LTV floor covering, staircase to 1st floor landing with under stairs storage cupboards.