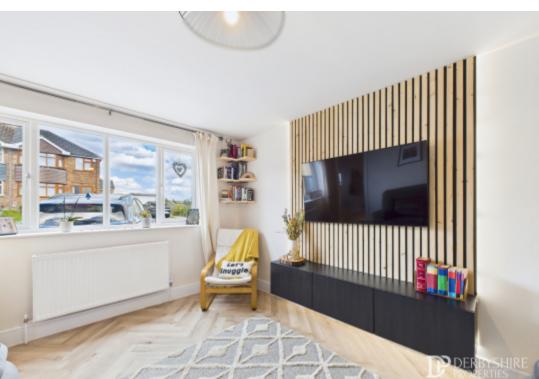

## Lounge

Located to the front aspect is this well proportion lounge with double glazed window to the front elevation, wall mounted radiator, shelving, and LTV floor covering. The focal point of the room is a floor to ceiling feature wall with illuminated backdrop and TV point.