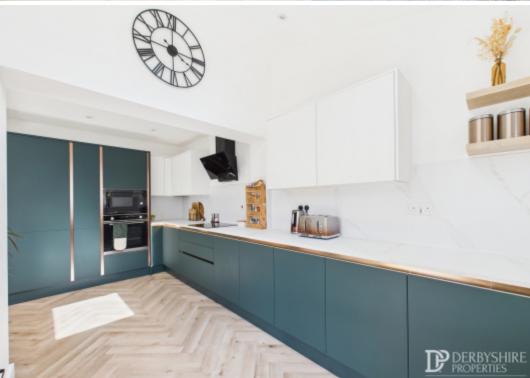

## Open Plan living/Kitchen/Diner

With double glazed windows and doors to the rear and side elevations providing high levels of natural light. The beautifully designed kitchen incorporates numerous wall and base mounted contrasting storage cupboards incorporating a single sink drain unit with mixer taps. Numerous appliances to include fridge/freezer, electric oven, convection microwave oven, induction hob with modern extractor over, dishwasher and washing machine. Spotlighting to ceiling, Velux window, LTV floor covering and wall mounted radiator.