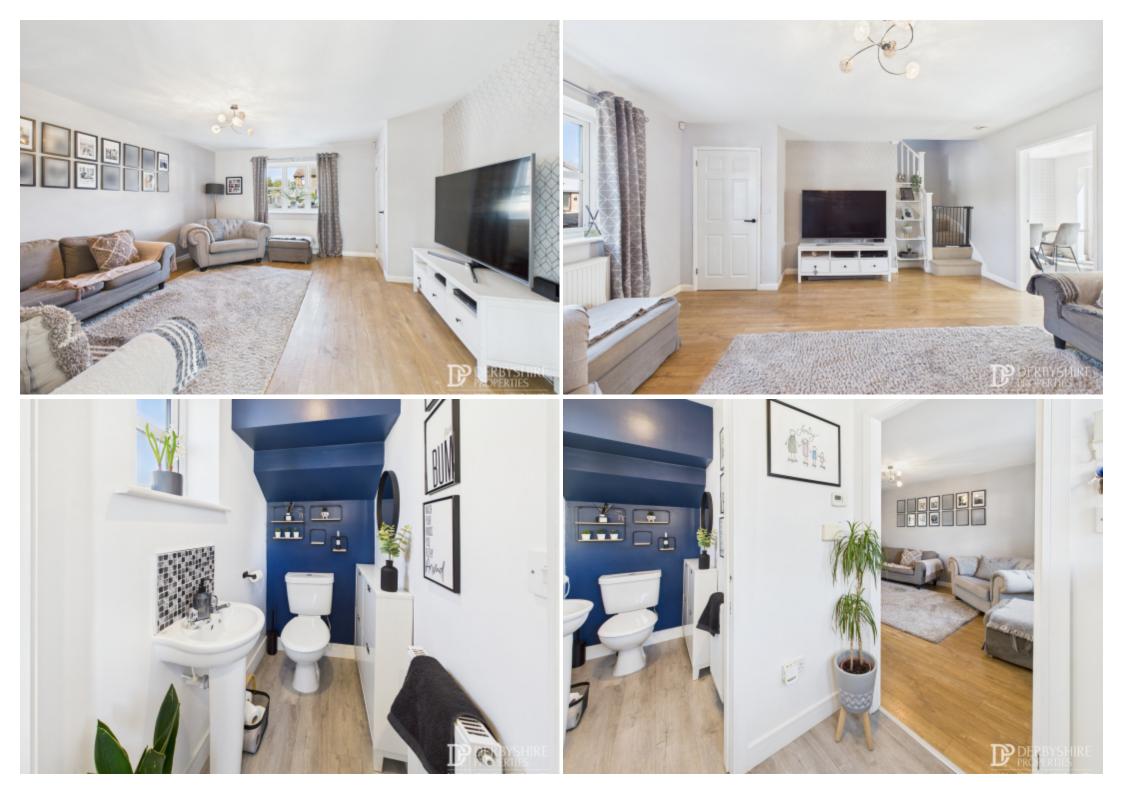

Guest Cloakroom

Comprising of a two piece suite to include WC and pedestal wash hand basin with tiled splashback. Wall mounted radiator, wood floor covering and double glazed obscured window to the side aspect.

Living Room

15' 4" x 14' 6" (4.67m x 4.42m) This spacious, light and airy room has a double glazed window to the front elevation, wall mounted radiator, wood floor covering, TVpoint and staircase to 1st floor landing. Door leads to:-

The dining area has a continuation of the wood floor covering, wall mounted radiator, spotlighting and double glazed French doors that provide access to the rear garden.

First Floor

Landing

Accessed by the living room with internal doors providing access to all three bedrooms, and family bathroom. Wall mounted radiator, double glazed window to the side elevation and useful linen storage cupboard.