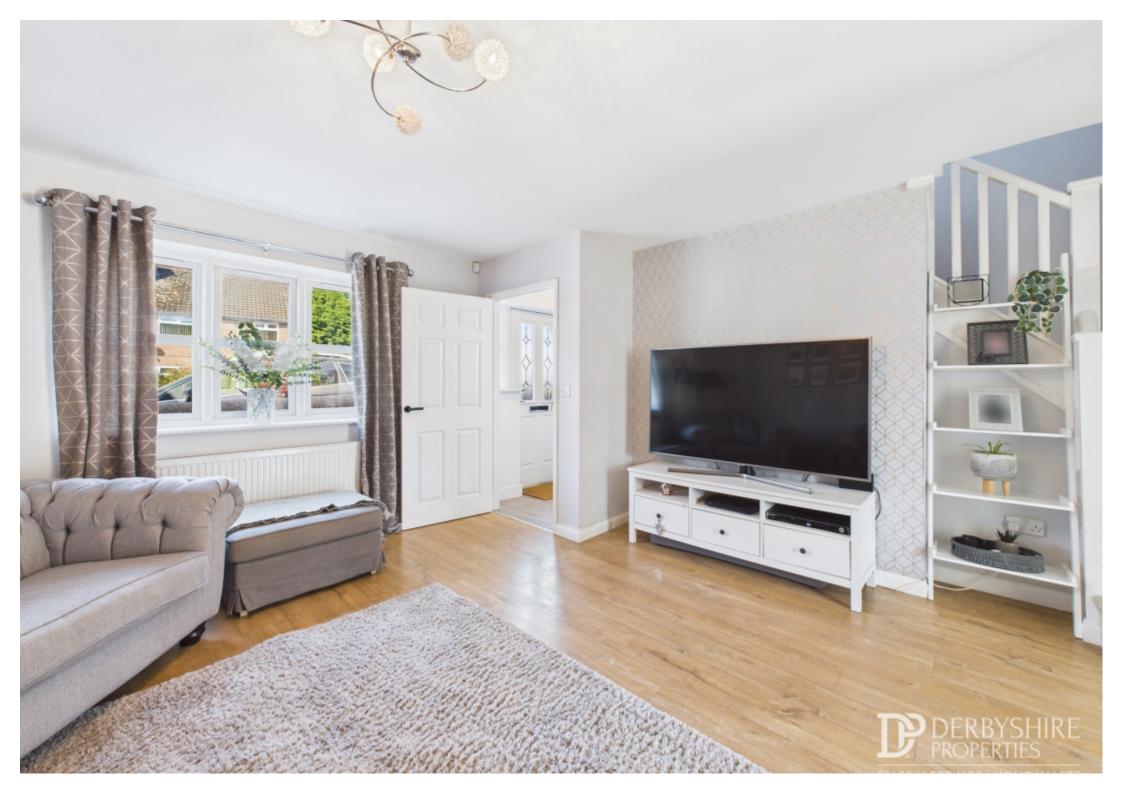

Living Room

15' 4" x 14' 6" (4.67m x 4.42m) This spacious, light and airy room has a double glazed window to the front elevation, wall mounted radiator, wood floor covering, TVpoint and staircase to 1st floor landing. Door leads to:-