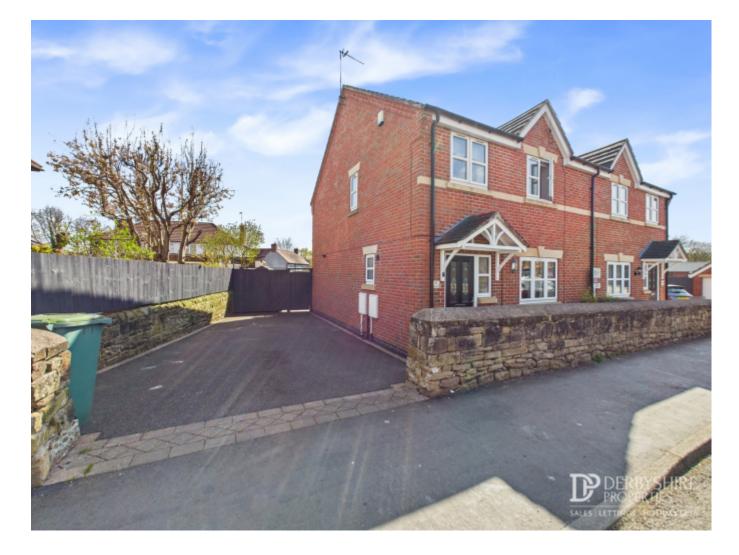

# £300,000

Whitemoor Lane, Belper DE56 0HB

Semi-Detached House | 3 Bedrooms | 3 Bathrooms

01773 820983

DERBYSHIRE PROPERTIES www.derbyshireproperties.com

#### Outside

The property is enclosed to the front elevation by an attractive stone wall that front of the street and boarders as the neighbouring property. A large driveway provides access to the rear garden and supplies parking for 2 to 3 vehicles. The rear garden has been professionally landscape and offers to paved entertaining terraces, lawn all enclosed by timber fencing and wall boundaries. Outside light, tap and timber garden shed.