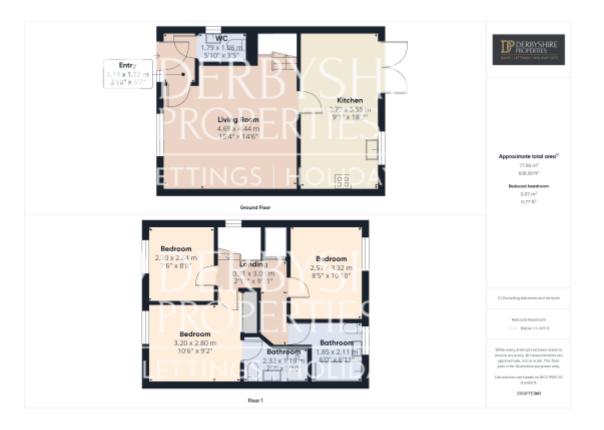

The property briefly comprises of :- entrance hall, guest cloakroom, living room, superb kitchen/dining room. To the first floor the landing provides access to three bedrooms, family bathroom and ensuite is located off the master bedroom. The property provides parking for 2 to 3 vehicles and the superb landscape rear garden offers a patio, lawn and views.

Living Room

15' 4" x 14' 6" (4.67m x 4.42m) This spacious, light and airy room has a double glazed window to the front elevation, wall mounted radiator, wood floor covering, TVpoint and staircase to 1st floor landing. Door leads to:-

#### Superb Kitchen / Dining Room

18' 2" x 9' 1" (5.54m x 2.77m) This beautifully designed modern kitchen comprises of a range of wall and base mounted units with quartz worksurface incorporating sink with feature hot water tap. Numerous incorporated appliances include induction hob with extractor canopy over, double oven, fridge/freezer and dishwasher. Double glazed window to the rear elevation, spotlighting to ceiling, wood floor covering and a superb breakfast bar with seating space and additional storage is central to the room.

#### Bedroom One

10' 6" x 9' 2" (3.20m x 2.79m) With double glazed window, wall mounted radiator, TV point and fitted wardrobes that provide use for storage and hanging space. Internal door leads to:-

#### En-Suite

7' 7" x 3' 10" (2.31m x 1.17m) Comprising of a modern three-piece suite to contain WC, pedestal wash hand basin and large shower enclosure with mains shower and attachment over. Fully tiled walls, spotlights and extractor fan to ceiling, tiled floor covering and wall mounted chrome heated towel rail.

#### Bedroom Two

10' 10" x 8' 5" (3.30m x 2.57m) Double glazed window, wall mounted radiator, TV point and space for the bedroom furniture.

#### Bedroom Three

8' 8" x 7' 6" (2.64m x 2.29m) Double glazed window, wall mounted radiator and TV point.

#### Bathroom

6' 11" x 6' 0" (2.11m x 1.83m) Comprising of a three-piece white modern suite to include WC, pedestal wash hand basin and panelled bath with mains fed shower and attachment over with complementary glass shower screen. Fully tiled floor and walls, double glazed obscured window, spotlights and extractor fan to ceiling, wall mounted chrome heated towel rail.