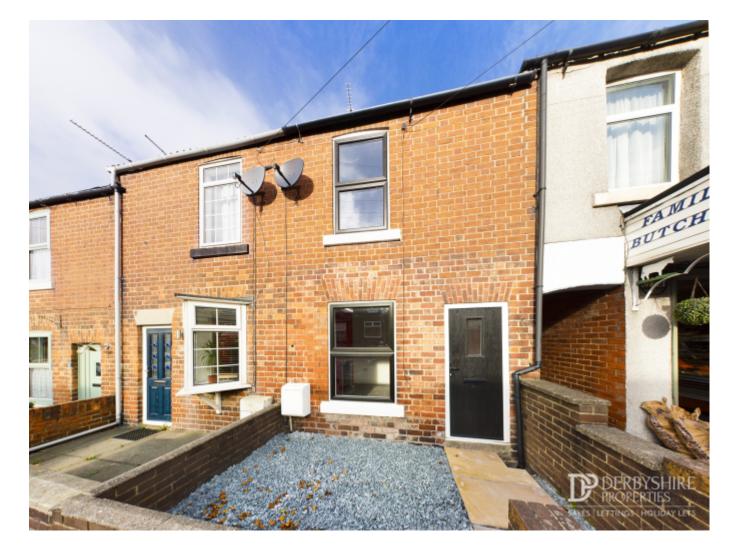

# £185,000

Over Lane, Belper DE56 0HW

Terraced House | 2 Bedrooms | 1 Bathroom

DERBYSHIRE PROPERTIES www.derbyshireproperties.com

### **Property Description**

\*\*\* Calling All First Time Buyers\*\*\* Offered with no upward chain is this well presented two bedroom period mid terraced property located within easy reach of Belper town centre.

### **Main Particulars**

\*\*\* Calling All First Time Buyers\*\*\* Offered with no upward chain is this well presented two bedroom period mid terraced property located within easy reach of Belper town centre. The property has been renovated by its current owner and offers two reception rooms to the ground floor and modern fitted kitchen including appliances. To the first floor there are two bedrooms and modern fitted bathroom suite. Outside the property benefits from a rear garden which is mainly laid to lawn with timber fence boundaries enclosing on all sides. The property is ideal for a first time buyer and we recommend an early internal inspection to avoid disappointment