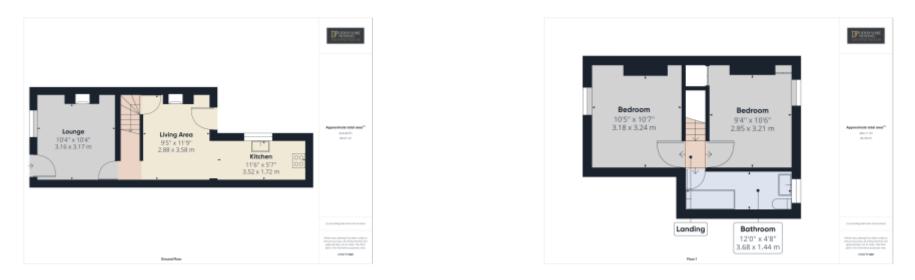

#### Lounge

3.16m x 3.17m (10' 4" x 10' 5") With double glazed sealed unit door leading from the front elevation, wall mounted radiator, double glazed window, TV point. Thefeature focal point of the room is a stone inset open fireplace with exposed brick backdrop and raise stone hearth. Cottage style latched door leads through to dining room.

#### Dining Room

2.88m x 3.58m (9' 5" x 11' 9") With double glazed sealed unit door leading out onto the rear garden, opening into kitchen, wall mounted radiator, spotlights to ceiling and staircase to the 1st floor landing. The feature focal point of the room is a painted stone original fireplace with exposed brick backdrop and a raised hearth.

#### Kitchen

3.52m x 1.72m (11' 7" x 5' 8") This well presented kitchen mainly comprises of a range of modern wall and base mounted units with flat edged work surfaces withsplashbacks. Integrated electric oven, hob and modern extract canopy over, stainless steel sink drainer unit with mixer taps. Space and plumbing for automatic washing machine, integrated fridge, freezer and dishwasher, Double glazed window to the side elevation, under cupboard lighting and spotlighting to ceiling.

#### Bedroom 1

3.18m x 3.24m (10' 5" x 10' 8") With double glazed window to the front elevation, wall mounted radiator and cast-iron feature fireplace.

#### Bedroom 2

2.85m x 3.21m (9' 4" x 10' 6") With double glazed window to the rear elevation that overlooks the rear garden, wall mounted radiator, floor to ceiling inbuilt cupboard and additional storage cupboard located over the stairs.

#### Bathroom

3.68m x 1.44m (12' 1" x 4' 9") Comprising of a three-piece white modern suite containing low-level WC with attached vanity unit with storage beneath, panelled bathwith mains fed shower and attachment over and glass complimentary shower screen. Spotlights and extractor fan to ceiling, wood floor covering, wall mounted heated towel rail and double glazed obscured window.

#### Outside

The rear garden is mainly laid to lawn with stocked borders and timber fenced boundaries enclosed on all sides.

This floorplan is for illustrative purposes only and the location of doors, windows and other items are approximate.