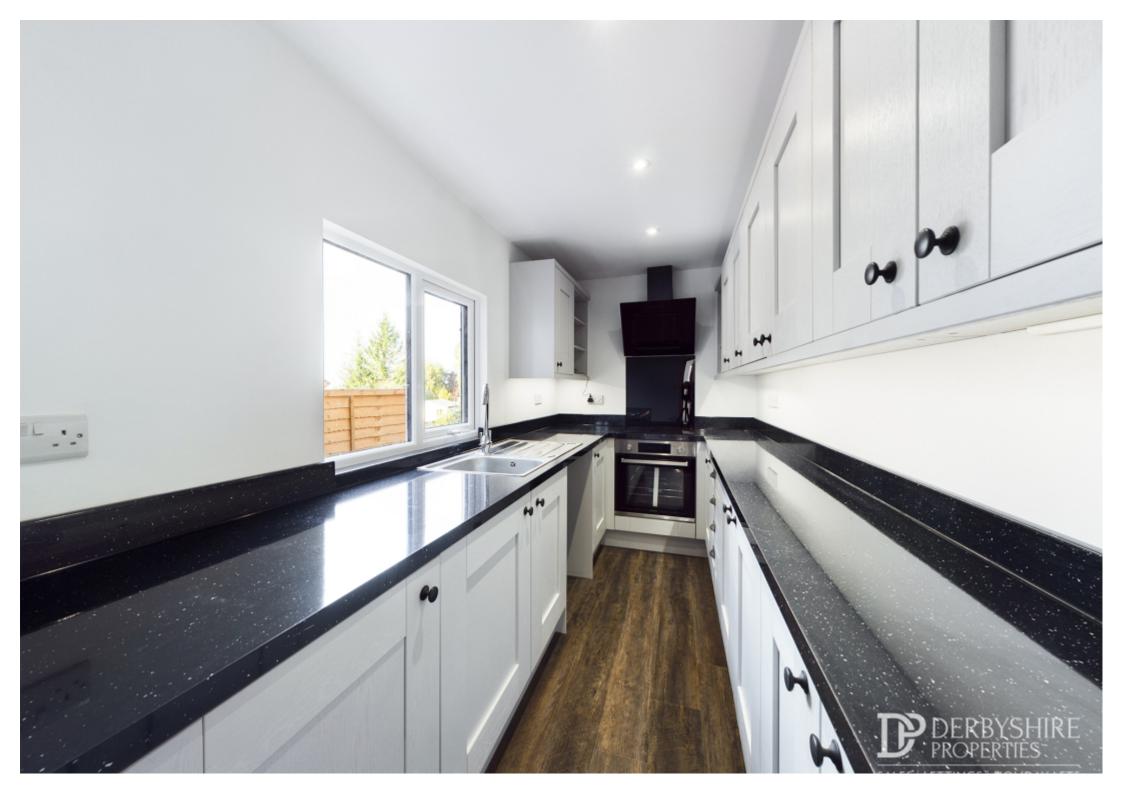

#### Kitchen

3.52m x 1.72m (11' 7" x 5' 8") This well presented kitchen mainly comprises of a range of modern wall and base mounted units with flat edged work surfaces withsplashbacks. Integrated electric oven, hob and modern extract canopy over, stainless steel sink drainer unit with mixer taps. Space and plumbing for automatic washing machine, integrated fridge, freezer and dishwasher, Double glazed window to the side elevation, under cupboard lighting and spotlighting to ceiling.