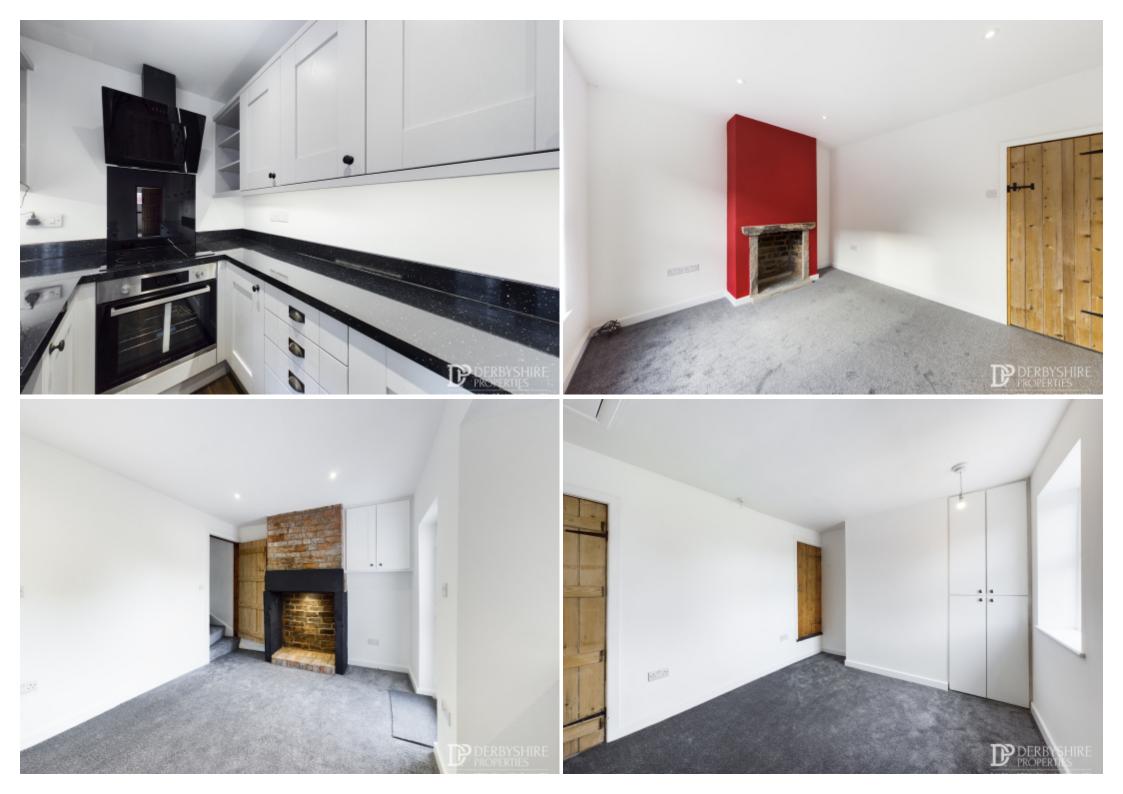

#### Lounge

3.16m x 3.17m (10' 4" x 10' 5") With double glazed sealed unit door leading from the front elevation, wall mounted radiator, double glazed window, TV point. Thefeature focal point of the room is a stone inset open fireplace with exposed brick backdrop and raise stone hearth. Cottage style latched door leads through to dining room.

#### Dining Room

2.88m x 3.58m (9' 5" x 11' 9") With double glazed sealed unit door leading out onto the rear garden, opening into kitchen, wall mounted radiator, spotlights to ceiling and staircase to the 1st floor landing. The feature focal point of the room is a painted stone original fireplace with exposed brick backdrop and a raised hearth.

#### Kitchen

3.52m x 1.72m (11' 7" x 5' 8") This well presented kitchen mainly comprises of a range of modern wall and base mounted units with flat edged work surfaces withsplashbacks. Integrated electric oven, hob and modern extract canopy over, stainless steel sink drainer unit with mixer taps. Space and plumbing for automatic washing machine, integrated fridge, freezer and dishwasher, Double glazed window to the side elevation, under cupboard lighting and spotlighting to ceiling.