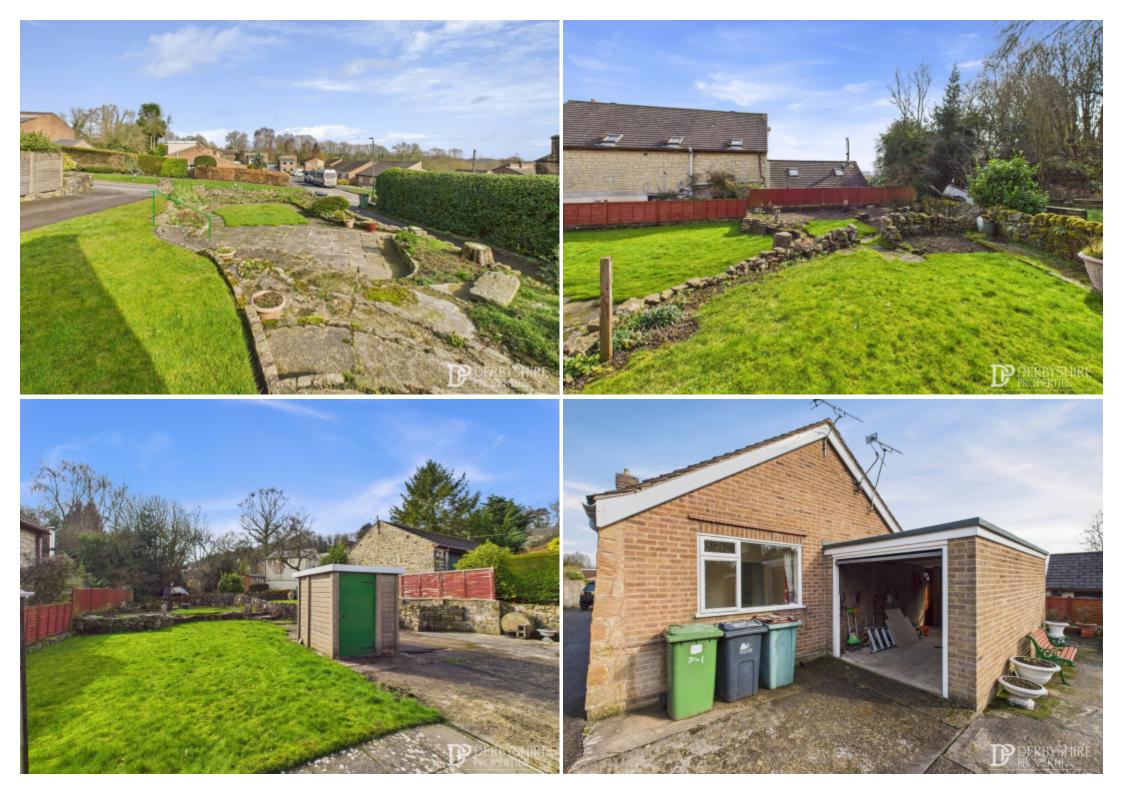

Located to the rear of the property is this brick built garage with up and over door, light/power and shelving.

#### Outside

To the front elevation is a landscape frontage with Stonewall boundary to Street, lawn, patio stocked, raised borders and planting beds. To the side elevation is a large driveway that provides parking for numerous vehicles and provide access to the sizable rear garden.

The rear garden has an additional patio area, three different lawns surrounded by Stonewall boundaries and timber fenced boundaries. Concrete storage shed, dry stone walling gravelled seating area and open aspect to the rear elevation.