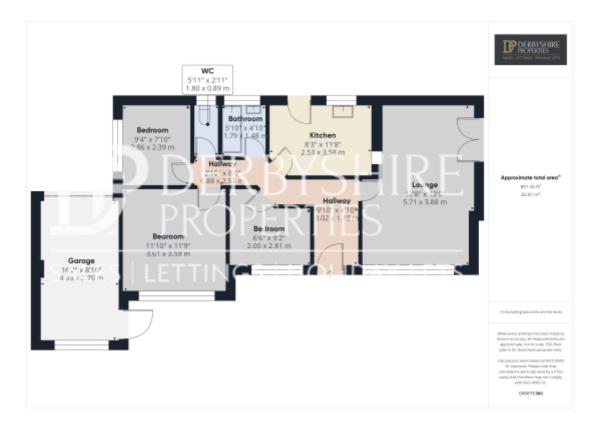

#### Side Entrance Hall

Accessed via a door from the side elevation, wall mounted radiator, ceiling mounted loft access point and internal doors provide access to all rooms.

#### Living Room

With double doors front elevation, window to the side elevation, wall mounted radiators, tiled floor covering and stone fireplace.

#### Kitchen

Comprising of base mounted storage units incorporating a stainless steel sink drainer unit, tiled floor covering, window to the side elevation, wall mounted radiator and base mounted gas boiler. Door to the side elevation providing access onto the side driveway and wood panelling to walls.

#### Bedroom 1

With window to the side elevation, wall mounted radiator and tiled floor covering.

#### Bedroom 2

With a window to the side elevation, wall mounted radiator and tiled floor covering.

#### Bedroom 3

With window to the rear elevation, wall mounted radiator and tiled floor covering.

#### WC

With WC and obscured window to the side elevation.

#### Bathroom

Comprises of a roll-top enamel bath and pedestal wash hand basin, obscured window to the side elevation, wall mounted chrome heated towel rail and useful linen storage cupboard.

Attached Garage

This floorplan is for illustrative purposes only and the location of doors, windows and other items are approximate.

Agents notes: All measurements are approximate and for general guidance only and whilst every attempt has been made to ensure accuracy, they must not be relied on. The fixtures, fittings and appliances referred to have not been tested and therefore no guarantee can be given that they are in working order. Internal photographs are reproduced for general information and it must not be inferred that any item shown is included with the property. Copyright © 2025 05458547 Registered Office: , 9 Bridge Street Belper Derbyshire DE56 1AY