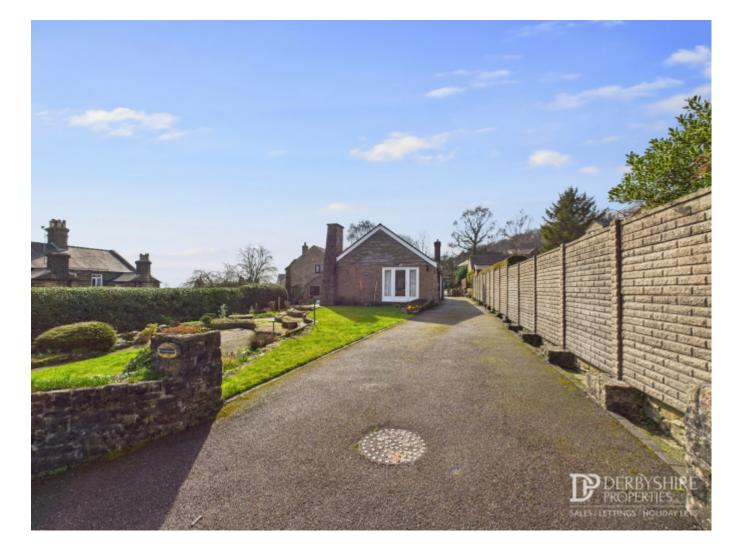

## **Property Description**

New to the market is this detached bungalow located on an unusually large plot in the centre of Crich. It offers the potential to completely develop the property.

### **Main Particulars**

Derbyshire Properties are delighted to present for sale this detached 1960s 'self build' bungalow in need of complete modernisation/refurbishment located on an unusually large plot, close to Crich marketplace. The property comprises of:- living room, side entrance hall, kitchen, three bedrooms, separate WC and bathroom. Externally the property is located on a larger than average plot that could be potentially added to or developed. The superb landscaped gardens to the front and rear elevations are surrounded by picturesque scenery and local amenities can be reached within a short walk.

#### Outside

To the front elevation is a landscape frontage with Stonewall boundary to Street, lawn, patio stocked, raised borders and planting beds. To the side elevation is a large driveway that provides parking for numerous vehicles and provide access to the sizable rear garden.