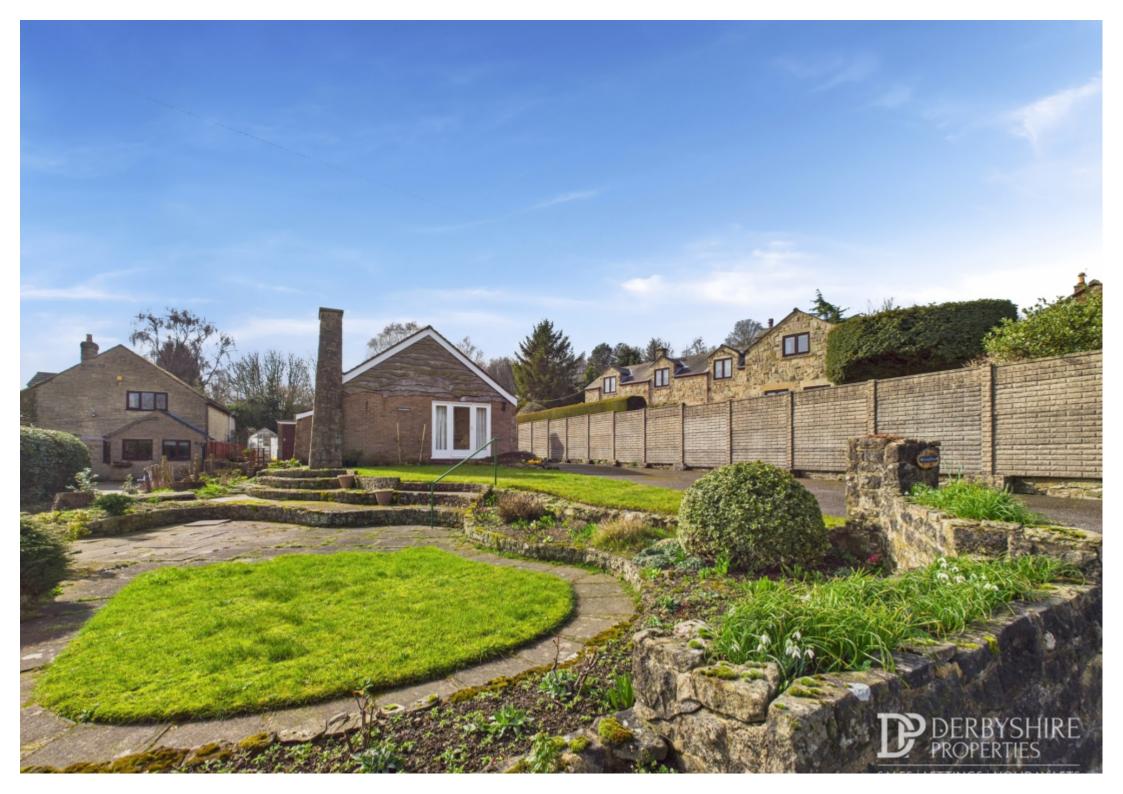

#### Outside

To the front elevation is a landscape frontage with Stonewall boundary to Street, lawn, patio stocked, raised borders and planting beds. To the side elevation is a large driveway that provides parking for numerous vehicles and provide access to the sizable rear garden.

The rear garden has an additional patio area, three different lawns surrounded by Stonewall boundaries and timber fenced boundaries. Concrete storage shed, dry stone walling gravelled seating area and open aspect to the rear elevation.