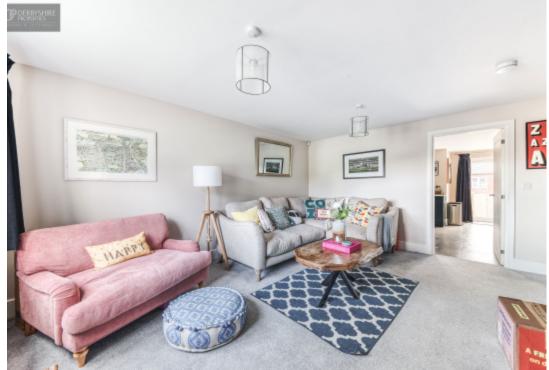

Living Room

With double glazed window to the front elevation, staircase to 1st floor landing with useful under stairs storage alcove, wall mounted radiator and TV point. Internaldoor leads to:-

Superb Open Plan Kitchen/Diner

Dining area- with the continuation of the porcelain tiled floor covering from the kitchen area, wall mounted radiator, TV point and double glazed French doors accessing the rear patio.

Utility Room

With the continuation of the kitchen cupboards from the kitchen with an inside stainless steel single sink with mixer taps under counter space and plumbing for both