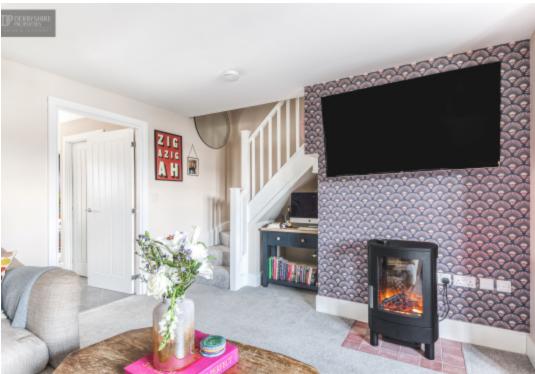

Living Room

With double glazed window to the front elevation, staircase to 1st floor landing with useful under stairs storage alcove, wall mounted radiator and TV point. Internaldoor leads to:-

Superb Open Plan Kitchen/Diner

#### Landing

Accessed via the lounge, wall mounted radiator, ceiling mounted loft access point with pulldown ladder and useful linen storage cupboard.