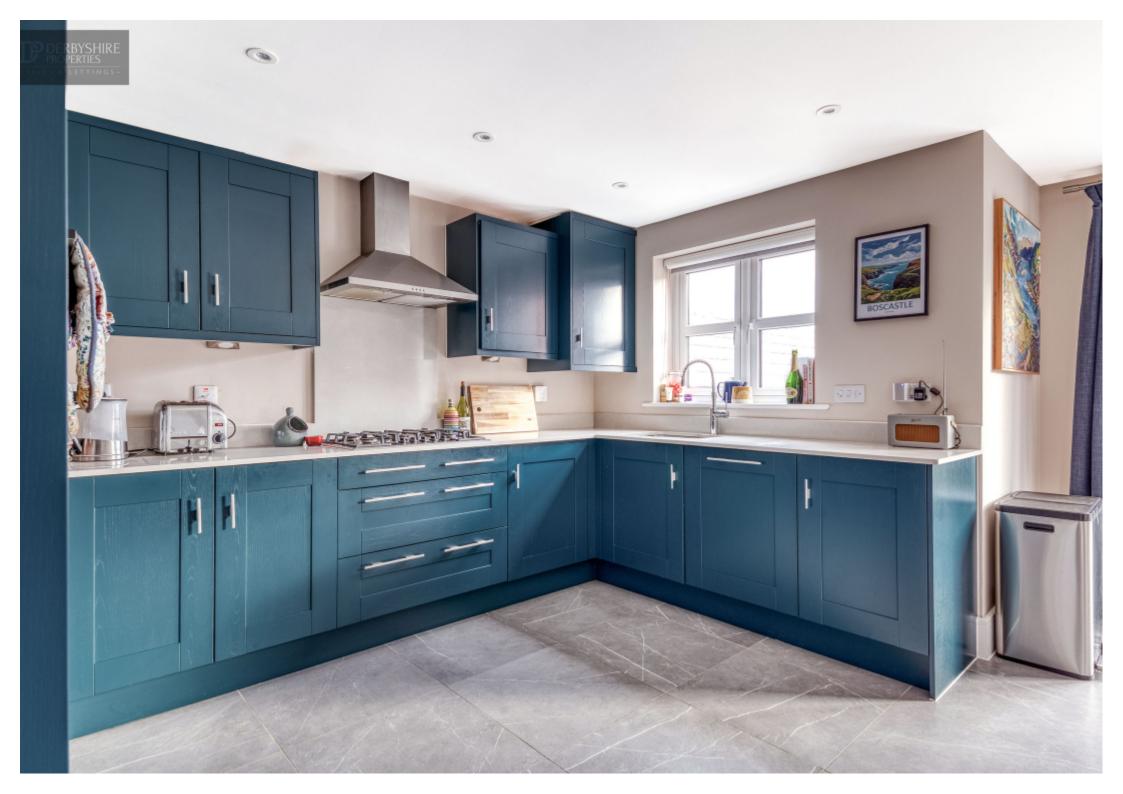

Kitchen area-comprising of a range of wall mounted 'shaker' units with quartz worksurface incorporating a one and a half bowl stainless steel sink with mixer taps, integrated gas hob with stainless steel extractor canopy, integrated fridge/freezer, electric oven and dishwasher. Under cupboard lighting, double glazed window to the rear elevation, porcelain tiled floor and spotlights to ceiling. Internal door leads to the utility room.

Dining area- with the continuation of the porcelain tiled floor covering from the kitchen area, wall mounted radiator, TV point and double glazed French doors accessing the rear patio.

Utility Room

With the continuation of the kitchen cupboards from the kitchen with an inside stainless steel single sink with mixer taps under counter space and plumbing for both