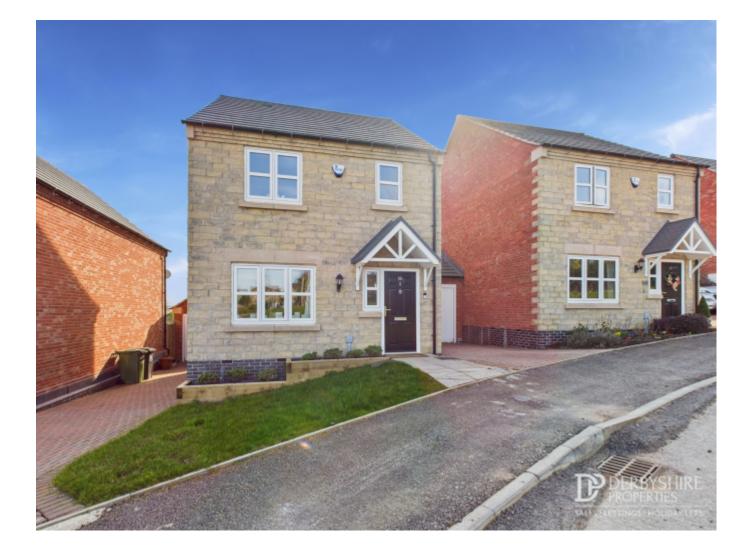

## **Property Description**

New to the market is this superb ex-Wheeldon home located in the highly desirable village of Crich. This three-bedroom link-detached property features a stunning open-plan kitchen and dining area. The current owners have also made significant improvements to the garden. We highly recommend scheduling a viewing!

### **Main Particulars**

Derbyshire Properties is pleased to present for sale this beautifully maintained modern three-bedroom linked detached property, located in the highly sought-after village of Crich. The property is approximately two years old and was originally built by Wheeldon Homes (the new home site is still ongoing).

#### Outside

The frontage to the property has a small lawn area with a driveway located to the side providing parking and giving access to an integral garage with up and over door. The rear garden has been landscaped and features a full width large paved patio terrace, lending itself to outside entertaining. A lawn with timber fence boundaries and rear access door to the garage.