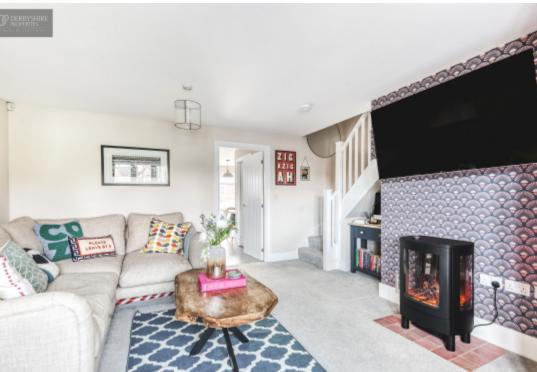

Living Room

With double glazed window to the front elevation, staircase to 1st floor landing with useful under stairs storage alcove, wall mounted radiator and TV point. Internaldoor leads to:-

Superb Open Plan Kitchen/Diner