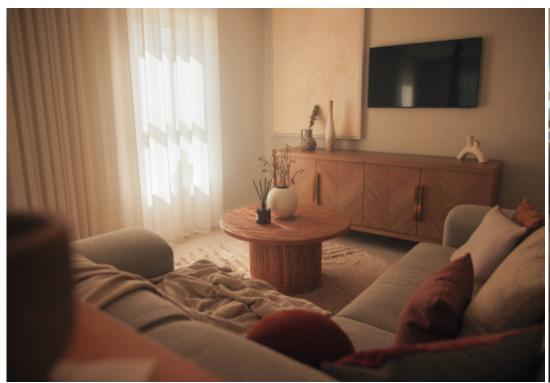

### **Main Particulars**

One of our most traditional homes. 1235 sq ft with a spacious kitchen with breakfast bar, separate utility and French doors leading to a private garden. The large lounge boasts three large windows filling the space with light. The master bedroom has an ensuite and fitted wardrobes.

There's also a separate utility room and cloakroom. Across the hall, you'll find the large lounge. It's size means you can divide the space into zones, whether that's for watching TV, curling up with a good book, or a spot to work, play or study.