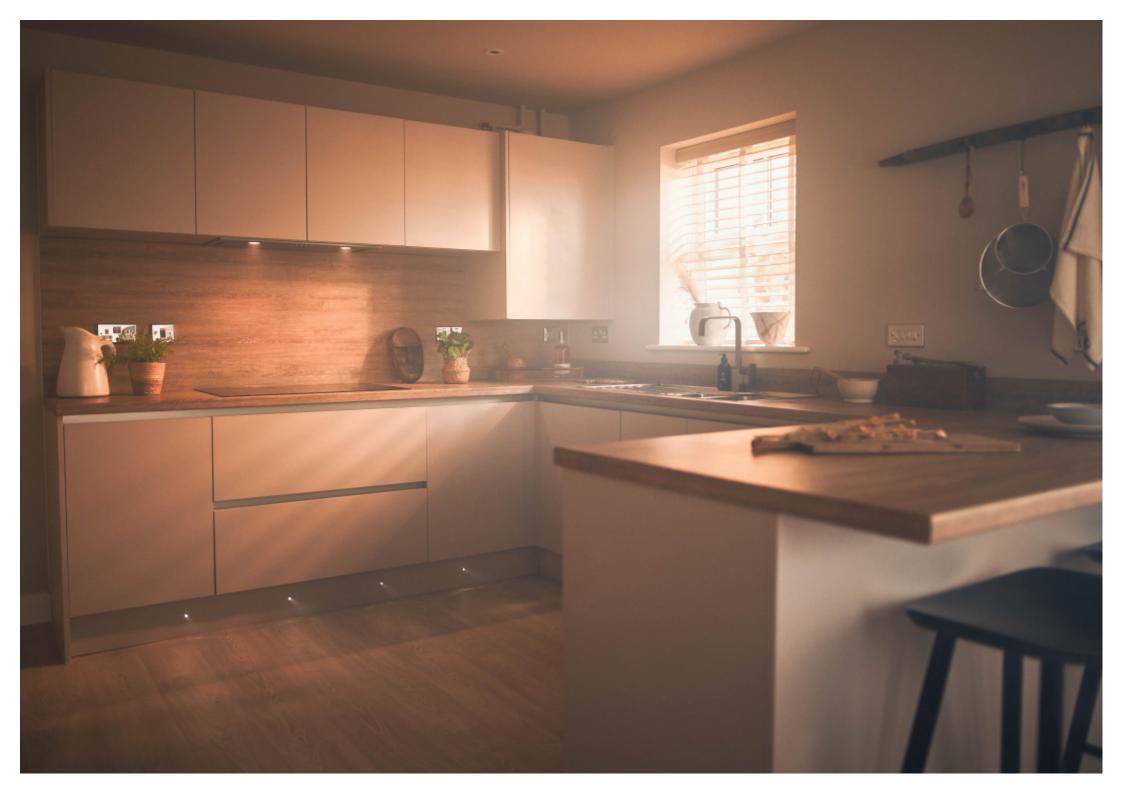

## **Key Features**

- Selling made simple with
  Strata, ask us about our
  schemes
- Upgrades worth £7,785
- Open plan kitchen with integrated appliances & breakfast bar

- Utility room
- Master bedroom with ensuite & fitted wardrobes
- Bright spacious lounge

### **Main Particulars**

One of our most traditional homes. 1235 sq ft with a spacious kitchen with breakfast bar, separate utility and French doors leading to a private garden. The large lounge boasts three large windows filling the space with light. The master bedroom has an ensuite and fitted wardrobes.

#### Description

The Bologna is a beautiful, contemporary four-bedroom home, designed with family life and socialising in mind. Its spacious entrance hall leads off to a large kitchenand dining area, with a breakfast bar and French doors leading onto the garden, bringing the outside in. Its open plan design means you can cook in the kitchen whilst keeping an eye on the kids, talking to guests or helping with tricky homework.