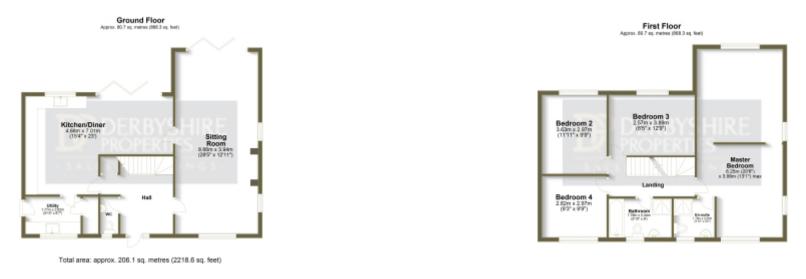

Internally, the property provides underfloor heated accommodation which in brief comprises, a welcoming entrance hallway, cloakroom, living kitchen with integrated appliances, island and bi-folding doors, utility room with washing machine and dryer, large separate family room also with bi-folding doors. To the first floor, there is the superb principal suite with large bedroom area, dressing room and en-suite, three further double bedrooms and shower room. To the second floor, there is an attractive landing area, deep storage cupboard, fifth double bedroom and large four piece bathroom.

Ground Floor

Entrance Hallway

Cloakroom

Living Room

Open Plan Kitchen-Diner

Utility Room

First Floor

| Landing |
|---------|
|---------|

| edroom One    |
|---------------|
| edroom Area   |
| Dressing Room |
| n suite       |
| edroom Two    |
| edroom Three  |
| edroom Four   |
| hower Room    |
| econd Floor   |
| anding        |
| edroom Five   |
| athroom       |
| xternal       |
| Dutside       |
| ouble Garage  |

Additional Information

Please note the images shown may not be that of the exact house and are for illustration purposes only, they may not be an accurate representation of the exact property. Same for dimensions on the floorplan, these are only a guide.

This floorplan is for illustrative purposes only and the location of doors, windows and other items are approximate.

Agents notes: All measurements are approximate and for general guidance only and whilst every attempt has been made to ensure accuracy, they must not be relied on. The fixtures, fittings and appliances referred to have not been tested and therefore no guarantee can be given that they are in working order. Internal photographs are reproduced for general information and it must not be inferred that any item shown is included with the property. Copyright © 2025 05458547 Registered Office: , 9 Bridge Street Belper Derbyshire DE56 1AY