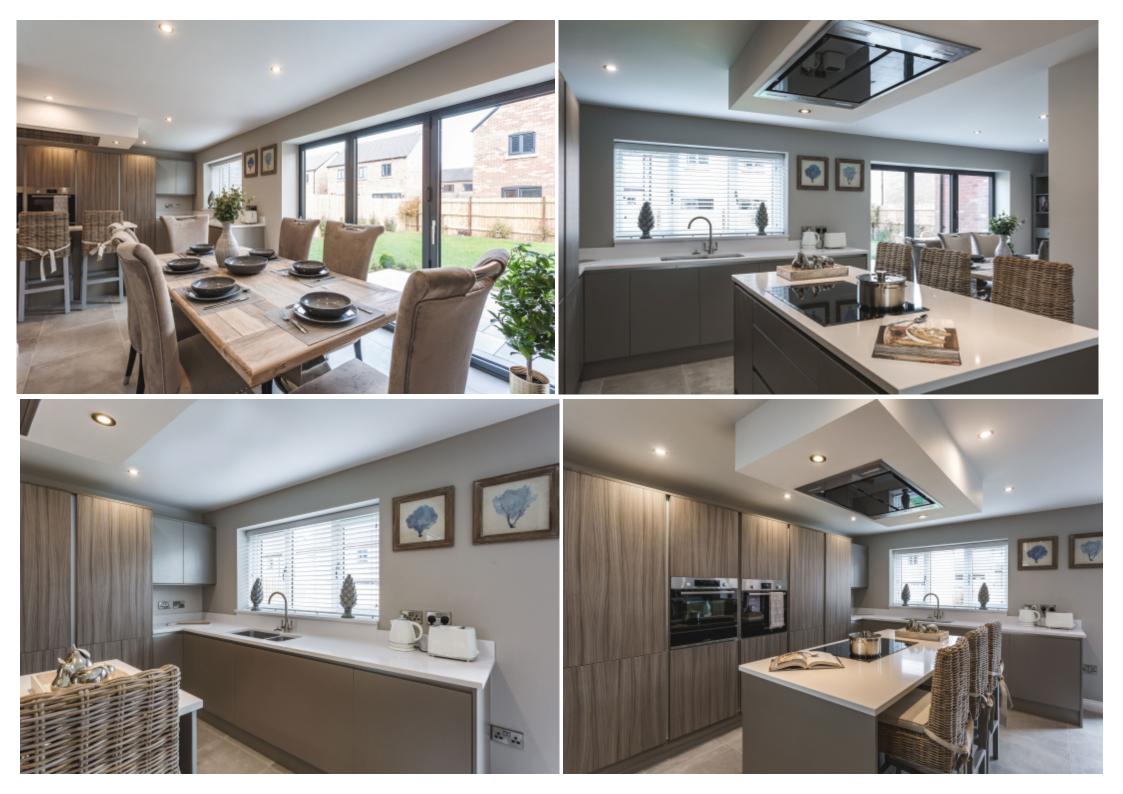

## **Main Particulars**

This highly impressive modern home is part of an exclusive development and features a superb master bedroom suite with dressing room and en-suite, quality living kitchen with integrated appliances and detached double garage.

Internally, the property provides underfloor heated accommodation which in brief comprises, a welcoming entrance hallway, cloakroom, living kitchen with integrated appliances, island and bi-folding doors, utility room with washing machine and dryer, large separate family room also with bi-folding doors. To the first floor, there is the superb principal suite with large bedroom area, dressing room and en-suite, three further double bedrooms and shower room. To the second floor, there is an attractive landing area, deep storage cupboard, fifth double bedroom and large four piece bathroom.