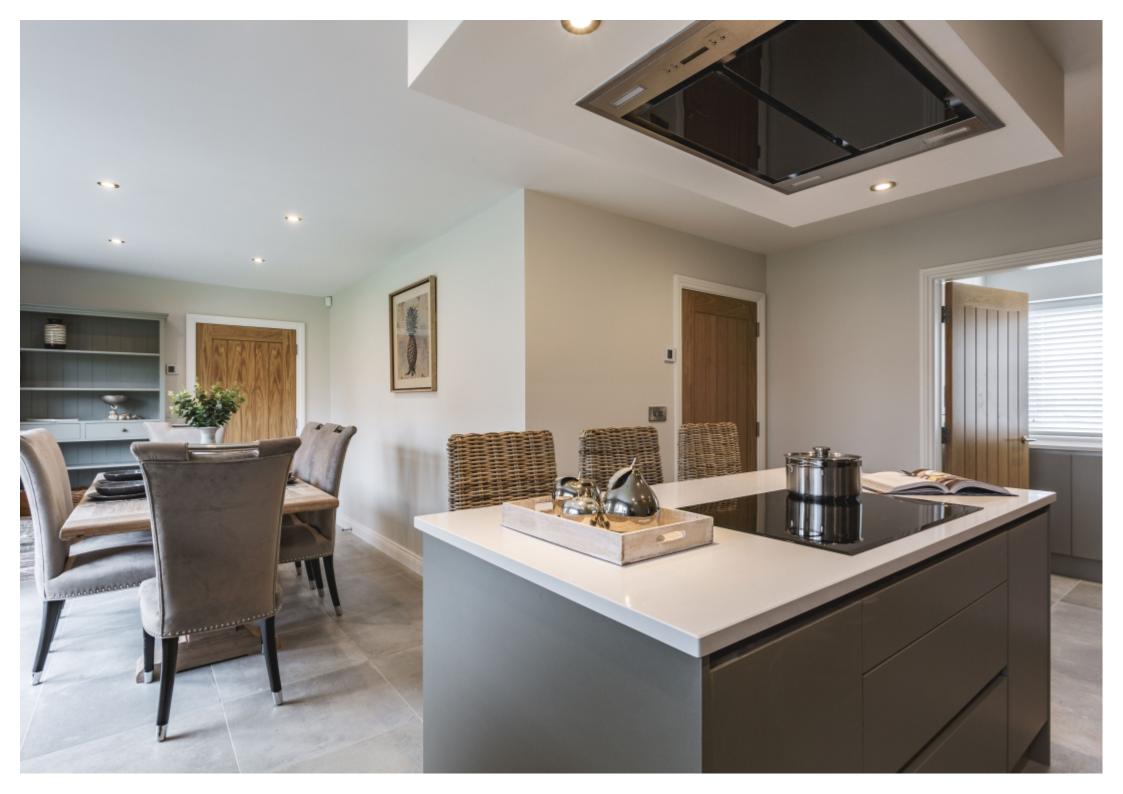

## **Main Particulars**

This highly impressive modern home is part of an exclusive development and features a superb master bedroom suite with dressing room and en-suite, quality living kitchen with integrated appliances and detached double garage.

Internally, the property provides underfloor heated accommodation which in brief comprises, a welcoming entrance hallway, cloakroom, living kitchen with integrated appliances, island and bi-folding doors, utility room with washing machine and dryer, large separate family room also with bi-folding doors. To the first floor, there is the superb principal suite with large bedroom area, dressing room and en-suite, three further double bedrooms and shower room. To the second floor, there is an attractive landing area, deep storage cupboard, fifth double bedroom and large four piece bathroom.