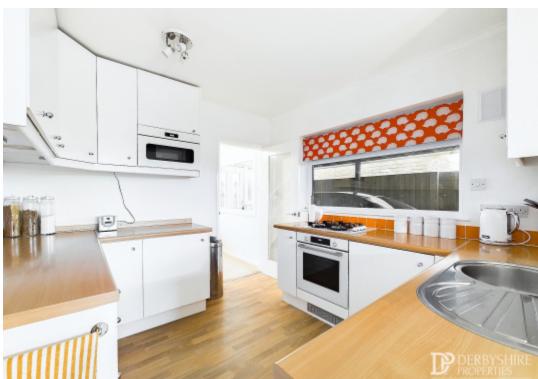

#### Extended Kitchen/Breakfast Room

Kitchen area - comprising of a range of wall & base mounted matching units with roll-top worksurface incorporating a single sink draining unit with mixer taps and complementary tile splashback. Integrated electric oven with a four ring gas hob over, useful floor to ceiling large cupboards, integrated microwave, under cupboard lighting, wood floor covering and double glazed window to side elevation.

Breakfast area - with the continuation of the wood floor covering from the kitchen. Wall mounted radiator with decorative cover and large double glazed patio doors to rear elevation allowing for rear access onto the garden.