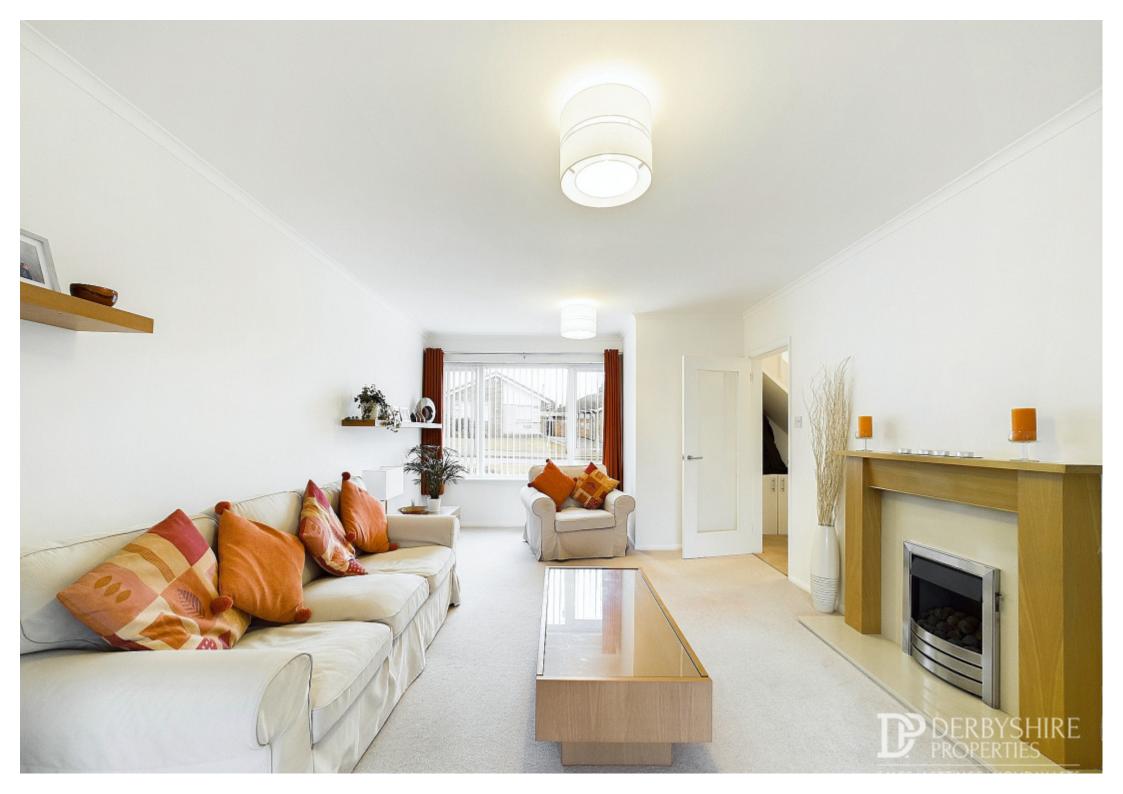

#### Extended Lounge

This large light and airy room benefits from windows to the front and rear elevations. Wall mounted radiators, TV point and the feature focal point of the room is a wall mounted gas living flame effect fire with decorative wooden surround, marble backdrop and raised hearth.