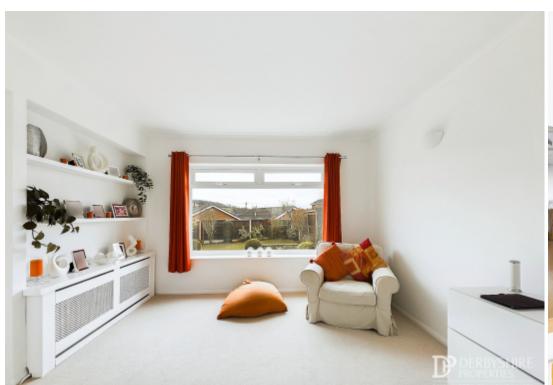

#### Master Bedroom (Extended)

This spacious master bedroom benefits from double glazed window to the rear elevation, wall mounted double radiator, and a range of fitted wardrobes. The roomalso lends itself to the creation of an en-suite.

#### Bedroom 2

Double glazed window to the rear elevation, wall mounted radiator, fitted storage cupboard and space for bedroom furniture.

#### Bedroom 3

Double glazed window to the front elevation and wall mounted radiator.