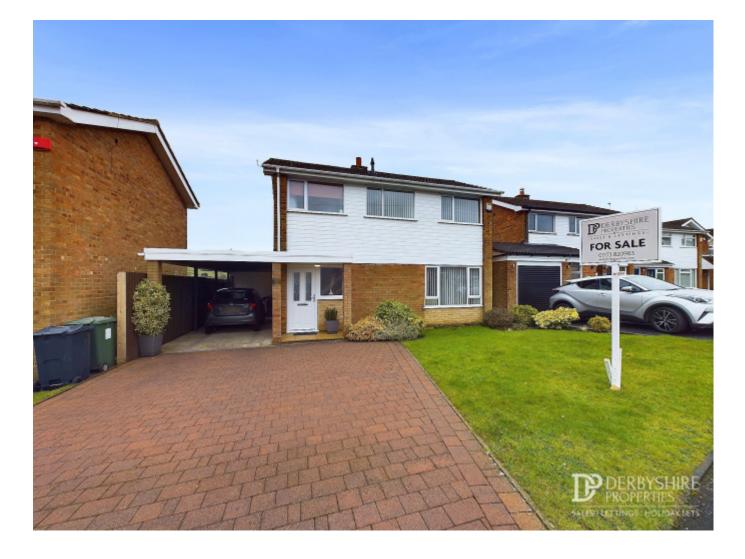

£310,000

Millersdale Close, Belper DE56 1HP

Detached House | 3 Bedrooms | 1 Bathroom

### **Main Particulars**

Derbyshire Properties are pleased to present this spacious and extended detached family home positioned on a sizable plot and sought after location. The property briefly comprises of :- entrance hall, extended kitchen/breakfast room and extended lounge. To the first floor a landing provides access to 3 double bedrooms and family bathroom. Externally the property is located on a sizable plot with front and rear gardens, block page driveway, carport and garage. The location is considered locally very highly and we recommend the property will ideally suit families who are looking to be close to the local schools

#### Outside

To the front elevation is a large block paved driveway that provides parking for 2 to 3 vehicles and leads to a carport and detached garage with up and over door. The front garden also offers an area of lawn with stocked flowerbeds and borders. The rear garden has a full width attractive patio with inset flowerbeds leading to an area of lawn surrounded by stocked borders and timber fence boundaries. A low maintenance gravelled planting area with stocked flowerbeds and garden shed.