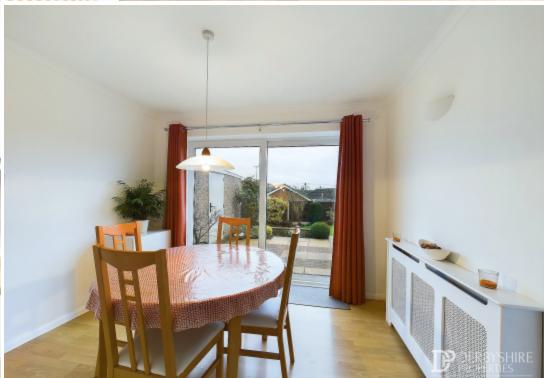

Breakfast area - with the continuation of the wood floor covering from the kitchen. Wall mounted radiator with decorative cover and large double glazed patio doors to rear elevation allowing for rear access onto the garden.