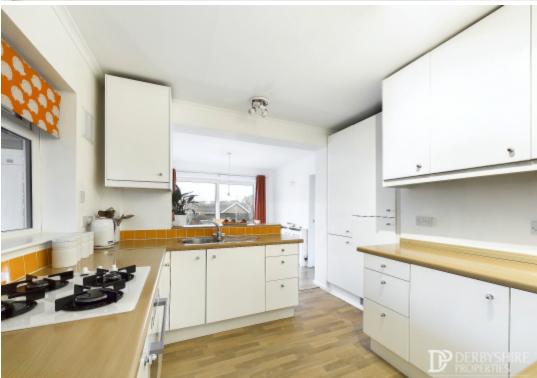

#### Extended Kitchen/Breakfast Room

Kitchen area - comprising of a range of wall & base mounted matching units with roll-top worksurface incorporating a single sink draining unit with mixer taps and complementary tile splashback. Integrated electric oven with a four ring gas hob over, useful floor to ceiling large cupboards, integrated microwave, under cupboard lighting, wood floor covering and double glazed window to side elevation.

Breakfast area - with the continuation of the wood floor covering from the kitchen. Wall mounted radiator with decorative cover and large double glazed patio doors to rear elevation allowing for rear access onto the garden.