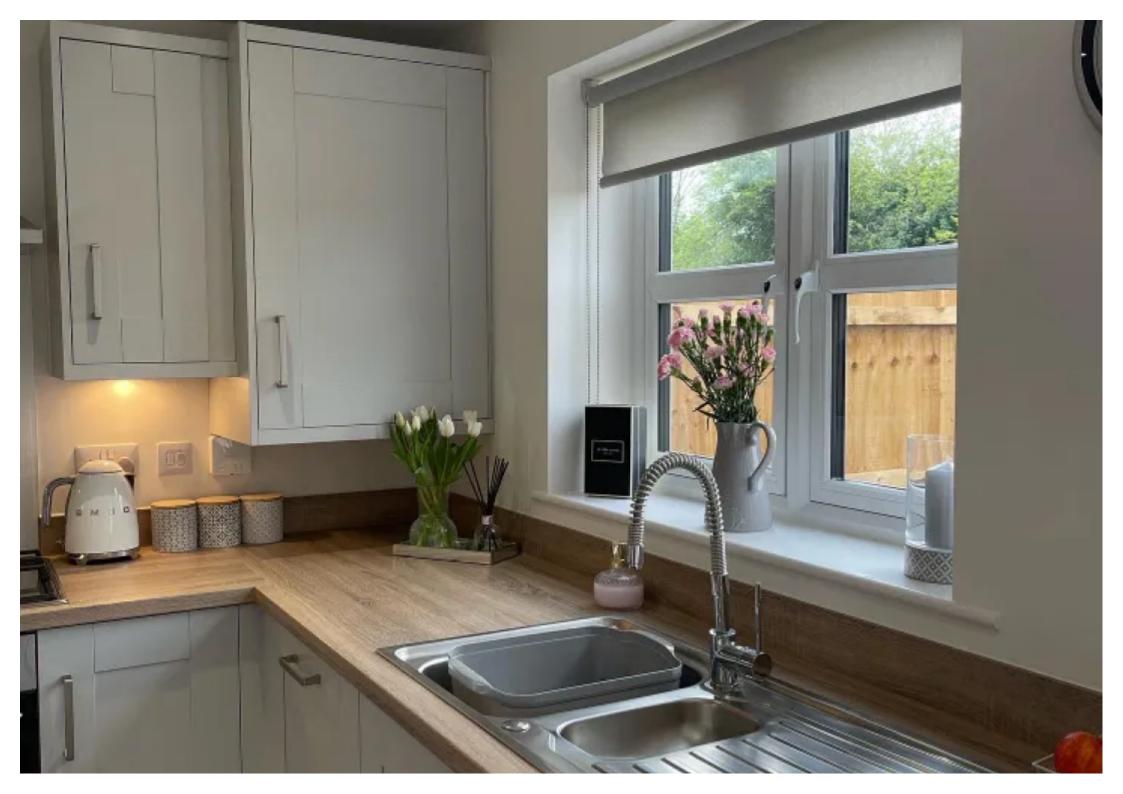

## **Key Features**

- Low E triple glazing to all windows & French doors
- Ev Charging Point
- Turf to rear garden / turf and or planting to front

- Solid surface worktops to kitchen
- Two parking spaces
- Photovoltaic (pv) Solar panel system

- Intruder Alarm System
- High efficiency gas boiler and energy rated appliances
- Floor tiling to kitchen/diner