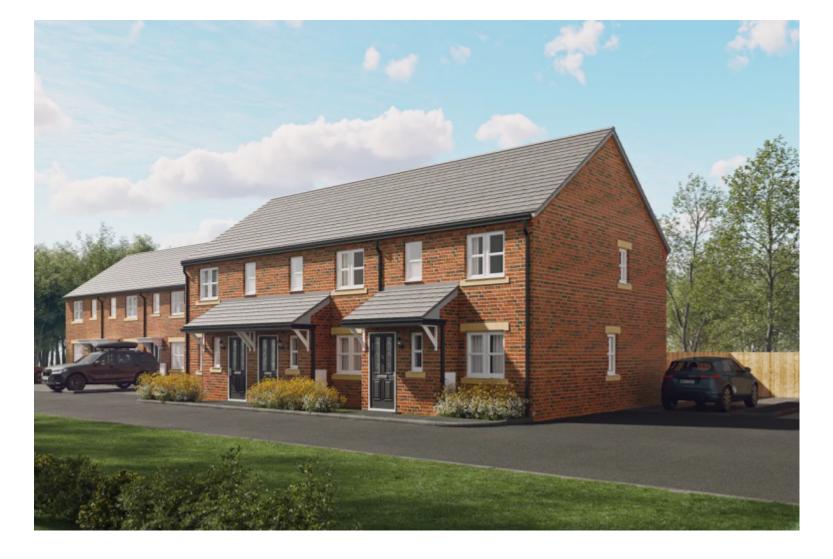

### **Property Description**

Plot 99 - The Middleton is a three bedroom mid-mews house available at £248,950 \*\*Please note this property is currently under construction & available to reserve off-plan\*\*

#### **Main Particulars**

The Middleton offers modern and contemporary living from a stylish three bedroom home. The entrance hall offers access to the downstairs cloakroom and staircase to the first floor. The open-plan dining kitchen has access to the rear garden through stylish feature French doors and boasts a useful under-stairs storage area. The living room, with views to the front of the property, completes the ground floor accommodation. The first floor offers three bedrooms and a family bathroom. The master bedroom benefits from fitted wardrobes.