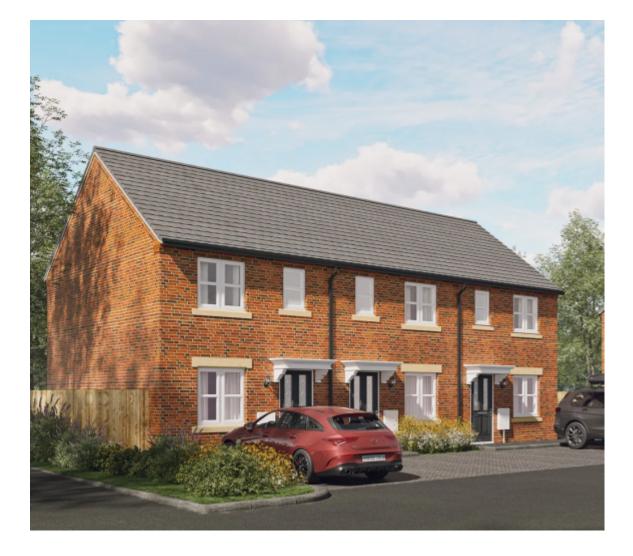

### **Property Description**

PLOT 102 - The Alderwood is a two bedroom mid-mews house available at £229,950 \*\*please note - this property is currently under construction & available to reserve off-plan, build completion approx July 2025\*\*

#### **Main Particulars**

The Alderwood is an attractive and desirable two bedroom home offering modern and contemporary living. The entrance hall has the benefit of a cloakroom/WC. The hall leads into a light and spacious living room with attractive staircase to the first floor. The dining kitchen has access to the rear garden through the feature French doors. The first floor offers two bedrooms and a family bathroom. The master bedroom benefits from a useful linen store and fitted wardrobes.

#### Buttercup Fields

Buttercup Fields is Wheeldon's latest development. All the homes feature a host of benefits which combine to provide a range of accommodation designs offering youa home of real character and individuality. This development offers all the benefits of a market town lifestyle combined with an area boasting a friendly and welcoming community, in a convenient location with an extensive road and rail network on the doorstep.