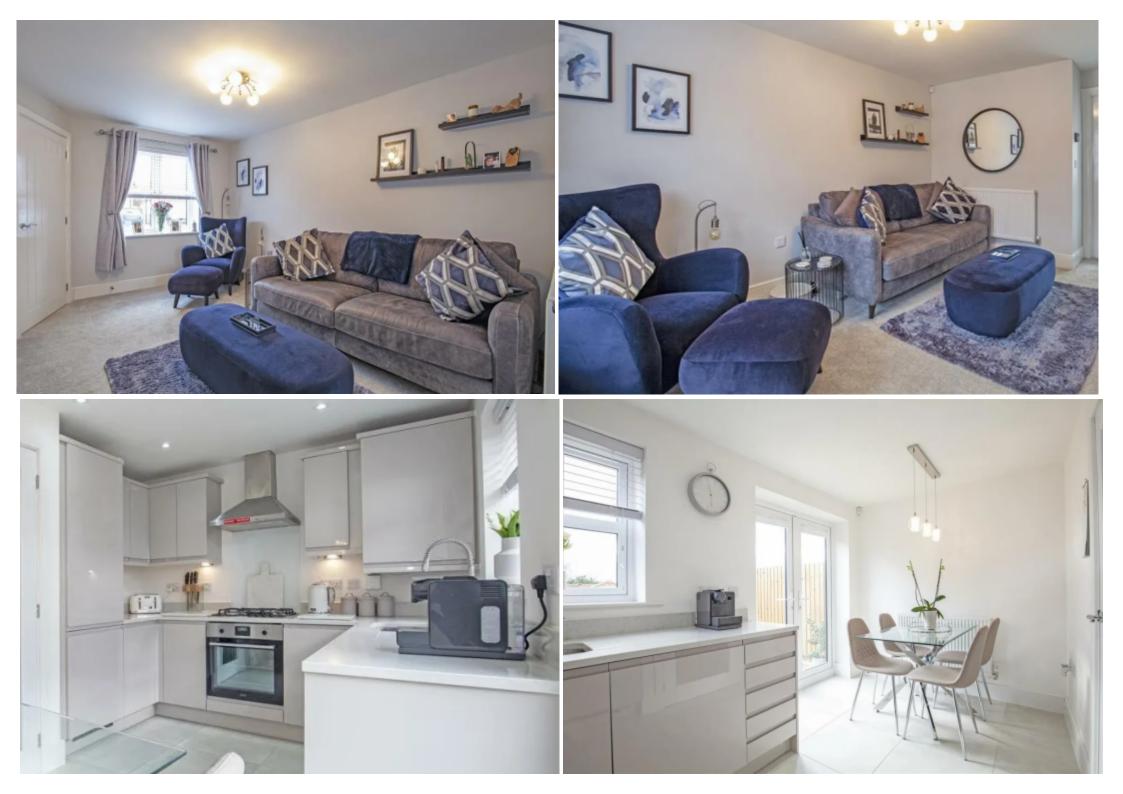

#### **Main Particulars**

The Alderwood is an attractive and desirable two bedroom home offering modern and contemporary living. The entrance hall has the benefit of a cloakroom/WC. The hall leads into a light and spacious living room with attractive staircase to the first floor. The dining kitchen has access to the rear garden through the feature French doors. The first floor offers two bedrooms and a family bathroom. The master bedroom benefits from a useful linen store and fitted wardrobes.