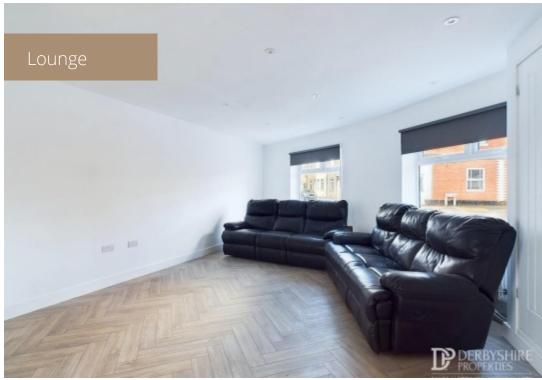

As you enter the property, you are greeted by a spacious inner hallway that leads to the living room which is to the right, and the open-plan kitchen and dining area is straight ahead. The open-plan kitchen and dining area, a highlight of the home. The kitchen boasts modern appliances, sleek cabinetry, and ample counter top space. The dining area provides a seamless flow into the garden through French doors. A convenient downstairs bathroom is also located on the ground floor, adding to the practicality of the home.