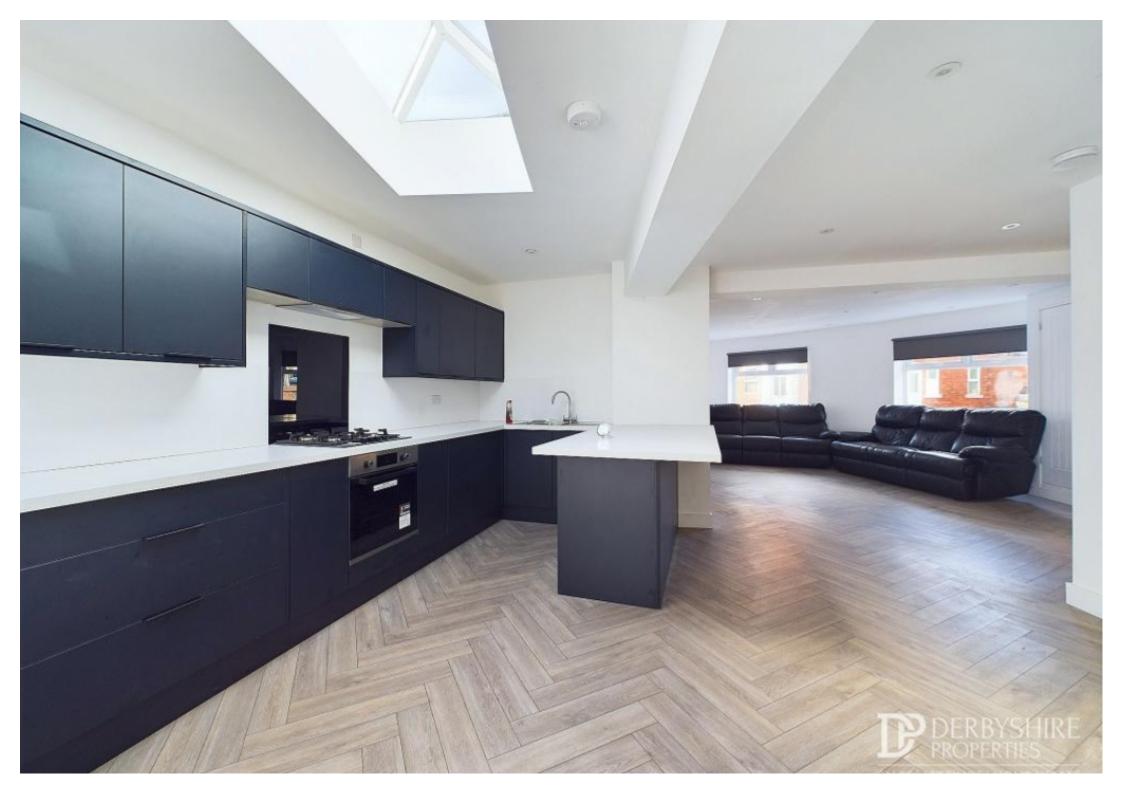

As you enter the property, you are greeted by a spacious inner hallway that leads to the living room which is to the right, and the open-plan kitchen and dining area is straight ahead. The open-plan kitchen and dining area, a highlight of the home. The kitchen boasts modern appliances, sleek cabinetry, and ample counter top space. The dining area provides a seamless flow into the garden through French doors. A convenient downstairs bathroom is also located on the ground floor, adding to the practicality of the home.