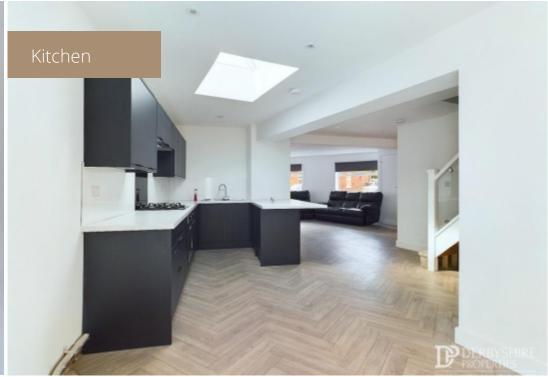

As you enter the property, you are greeted by a spacious inner hallway that leads to the living room which is to the right, and the open-plan kitchen and dining area is straight ahead. The open-plan kitchen and dining area, a highlight of the home. The kitchen boasts modern appliances, sleek cabinetry, and ample counter top space. The dining area provides a seamless flow into the garden through French doors. A convenient downstairs bathroom is also located on the ground floor, adding to the practicality of the home.