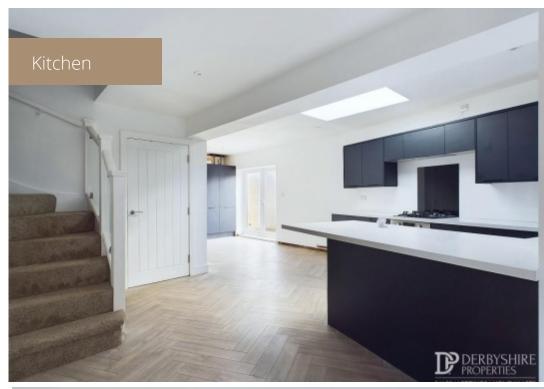

As you enter the property, you are greeted by a spacious inner hallway that leads to the living room which is to the right, and the open-plan kitchen and dining area is straight ahead. The open-plan kitchen and dining area, a highlight of the home. The kitchen boasts modern appliances, sleek cabinetry, and ample counter top space. The dining area provides a seamless flow into the garden through French doors. A convenient downstairs bathroom is also located on the ground floor, adding to the practicality of the home.