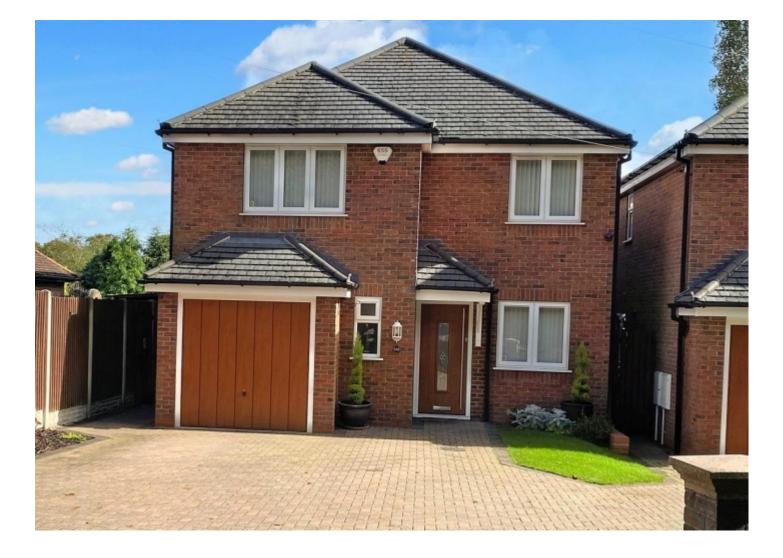

£379,950

Heanor Road, Ilkeston DE7 8TG

Detached House | 4 Bedrooms | 2 Bathrooms

### **Property Description**

Derbyshire Properties are delighted to market this good sized, detached family home with four bedrooms and no upward chain.

#### **Main Particulars**

Derbyshire Properties are delighted to market this good sized, detached family home with four bedrooms, offered for sale with no upward chain. The accommodation is built to a high specification and comprises: entrance hallway, guest cloaks-wc, lounge, dining kitchen, utility room, study, four bedrooms, master with en-suite, and family bathroom. Outside there is a block paved driveway and an integral garage to the front and a good sized garden at the rear, internal viewing is essential to fully appreciate.