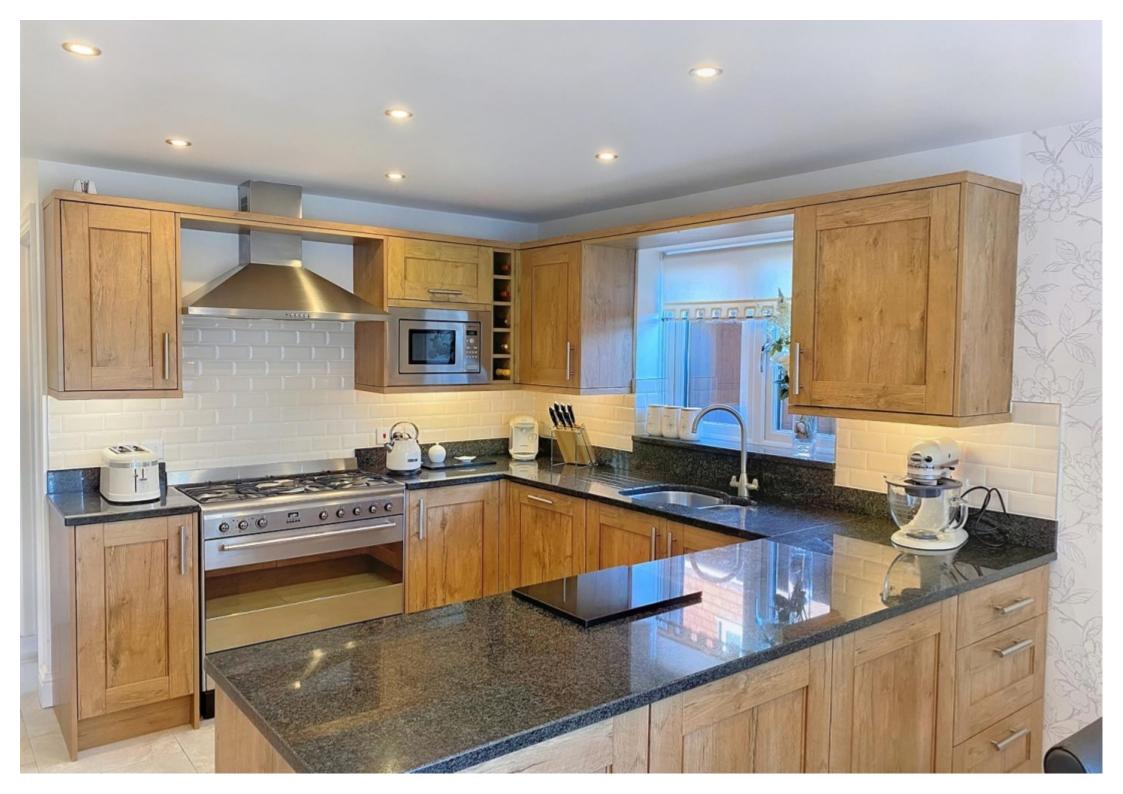

#### **Main Particulars**

Derbyshire Properties are delighted to market this good sized, detached family home with four bedrooms, offered for sale with no upward chain. The accommodation is built to a high specification and comprises: entrance hallway, guest cloaks-wc, lounge, dining kitchen, utility room, study, four bedrooms, master with en-suite, and family bathroom. Outside there is a block paved driveway and an integral garage to the front and a good sized garden at the rear, internal viewing is essential to fully appreciate.