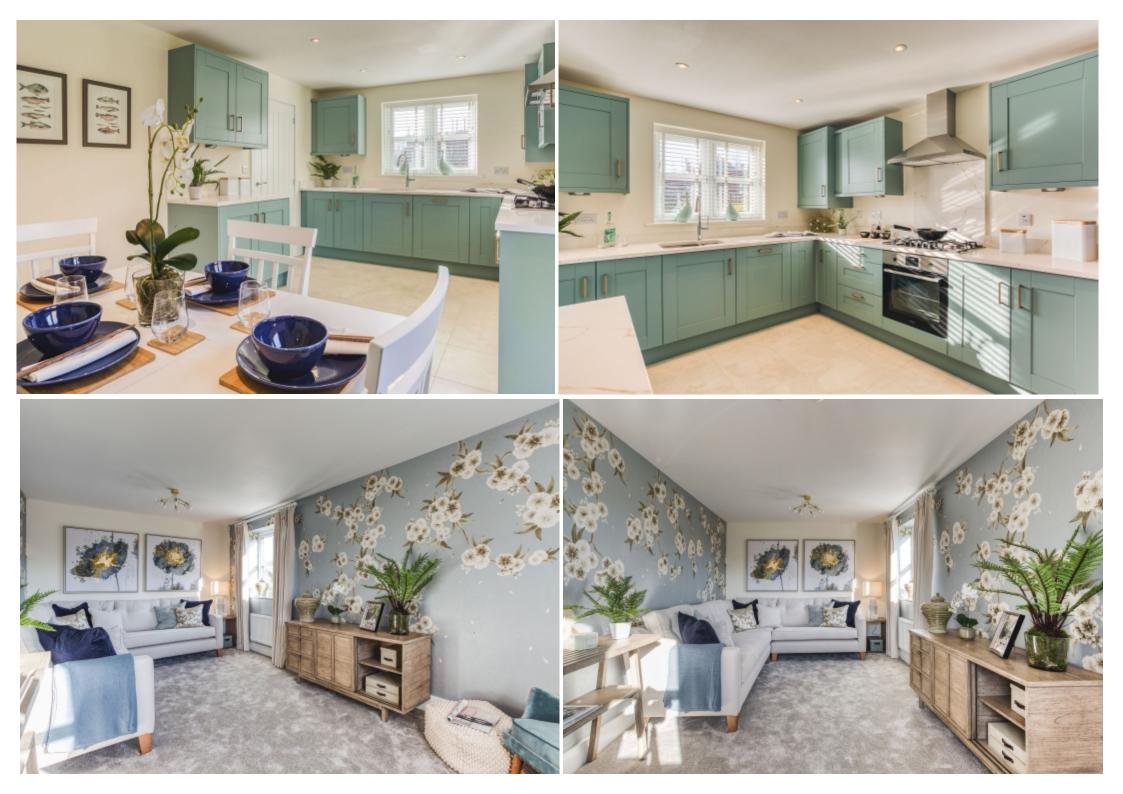

### **Property Description**

Plot 38 The Richmond :- To the ground floor incorporates a light and airy kitchen / diner, which runs the full width of the house and offers views over both the front and rear garden areas. A separate utility room gives access to the outdoor area. The central hall leads to the dual aspect living room benefitting from French doors to the rear garden. Also included on the ground floor, is a cloakroom WC and store cupboard. On the first floor you will find the master bedroom with fitted wardrobes and ensuite, together with a further two double bedrooms and single bedroom. A well-positioned family bathroom completes the first floor.

### **Main Particulars**

Plot 38 The Richmond :- To the ground floor incorporates a light and airy kitchen / diner, which runs the full width of the house and offers views over both the front and rear garden areas. A separate utility room gives access to the outdoor area. The central hall leads to the dual aspect living room benefitting from French doors to the rear garden. Also included on the ground floor, is a cloakroom WC and store cupboard.