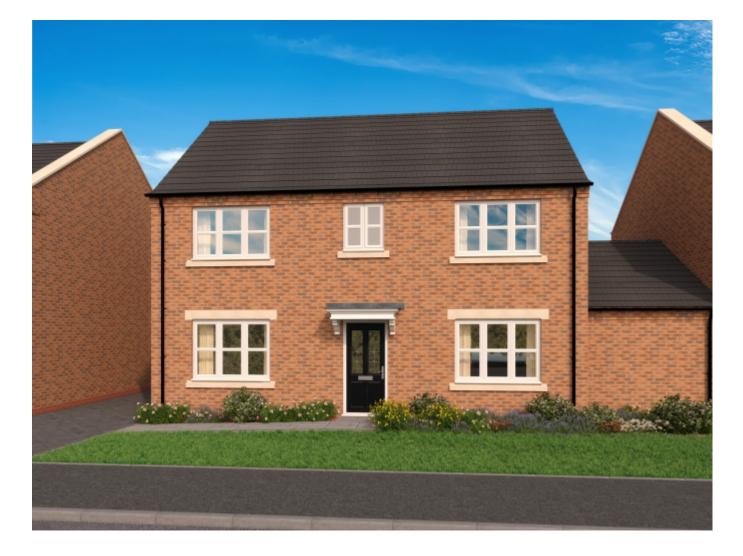

# £381,950

Belper Lane, Derby DE56 2UJ

Detached House | 4 Bedrooms | 2 Bathrooms

01773 820983

DERBYSHIRE PROPERTIES www.derbyshireproperties.com

### **Property Description**

Plot 38 The Richmond :- To the ground floor incorporates a light and airy kitchen / diner, which runs the full width of the house and offers views over both the front and rear garden areas. A separate utility room gives access to the outdoor area. The central hall leads to the dual aspect living room benefitting from French doors to the rear garden. Also included on the ground floor, is a cloakroom WC and store cupboard. On the first floor you will find the master bedroom with fitted wardrobes and ensuite, together with a further two double bedrooms and single bedroom. A well-positioned family bathroom completes the first floor.