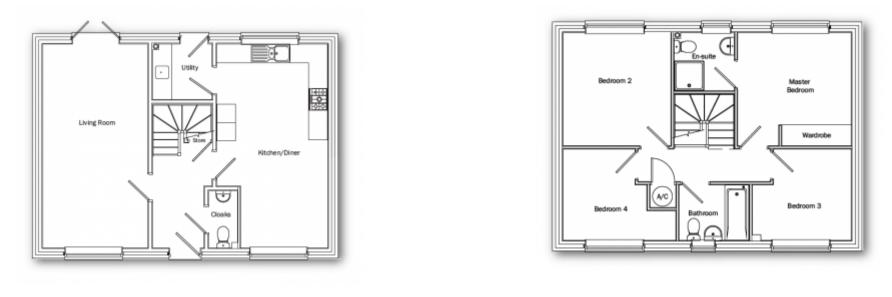

### **Property Description**

Plot 38 The Richmond :- To the ground floor incorporates a light and airy kitchen / diner, which runs the full width of the house and offers views over both the front and rear garden areas. A separate utility room gives access to the outdoor area. The central hall leads to the dual aspect living room benefitting from French doors to the rear garden. Also included on the ground floor, is a cloakroom WC and store cupboard. On the first floor you will find the master bedroom with fitted wardrobes and ensuite, together with a further two double bedrooms and single bedroom. A well-positioned family bathroom completes the first floor.

### **Main Particulars**

Plot 38 The Richmond :- To the ground floor incorporates a light and airy kitchen / diner, which runs the full width of the house and offers views over both the front and rear garden areas. A separate utility room gives access to the outdoor area. The central hall leads to the dual aspect living room benefitting from French doors to the rear garden. Also included on the ground floor, is a cloakroom WC and store cupboard.

On the first floor you will find the master bedroom with fitted wardrobes and en-suite, together with a further two double bedrooms and single bedroom. A well-positioned family bathroom completes the first floor.

Whilst every effort has been made to ensure that these specifications are correct, it is designed specifically as a guide.

Additional Information Expected Completion Date 23rd December 2023

This floorplan is for illustrative purposes only and the location of doors, windows and other items are approximate.