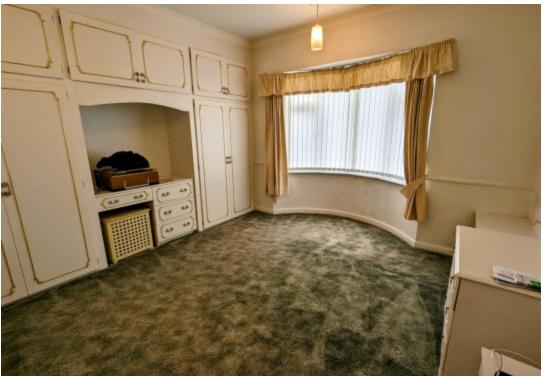

#### Bedroom One

4.17m x 3.89m (13'8" x 12'9") - With double glazed bay window to the front elevation, fitted wardrobe incorporating dressing table, headboard and bedside cabinets, radiator.

#### Bedroom Two

3.76m x 2.31m (12'4" x 7'7") - With double glazed window to the rear elevation, radiator.