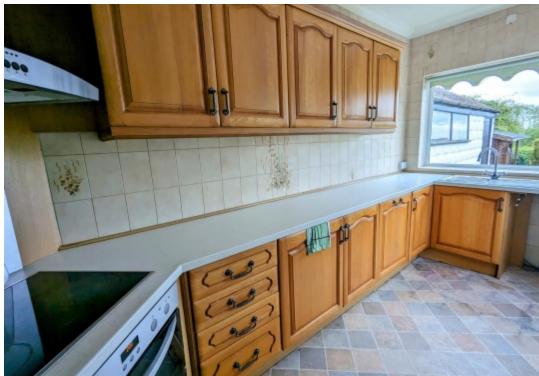

#### Kitchen

4.39m x 1.96m (14'5" x 6'5") - Comprising a range of wall, base and drawer units incorporating working surfaces over, inset sink unit, fitted oven, hob and extractor fan, plumbing for automatic washing machine, double glazed window to the rear elevation, double glazed side entrance door.