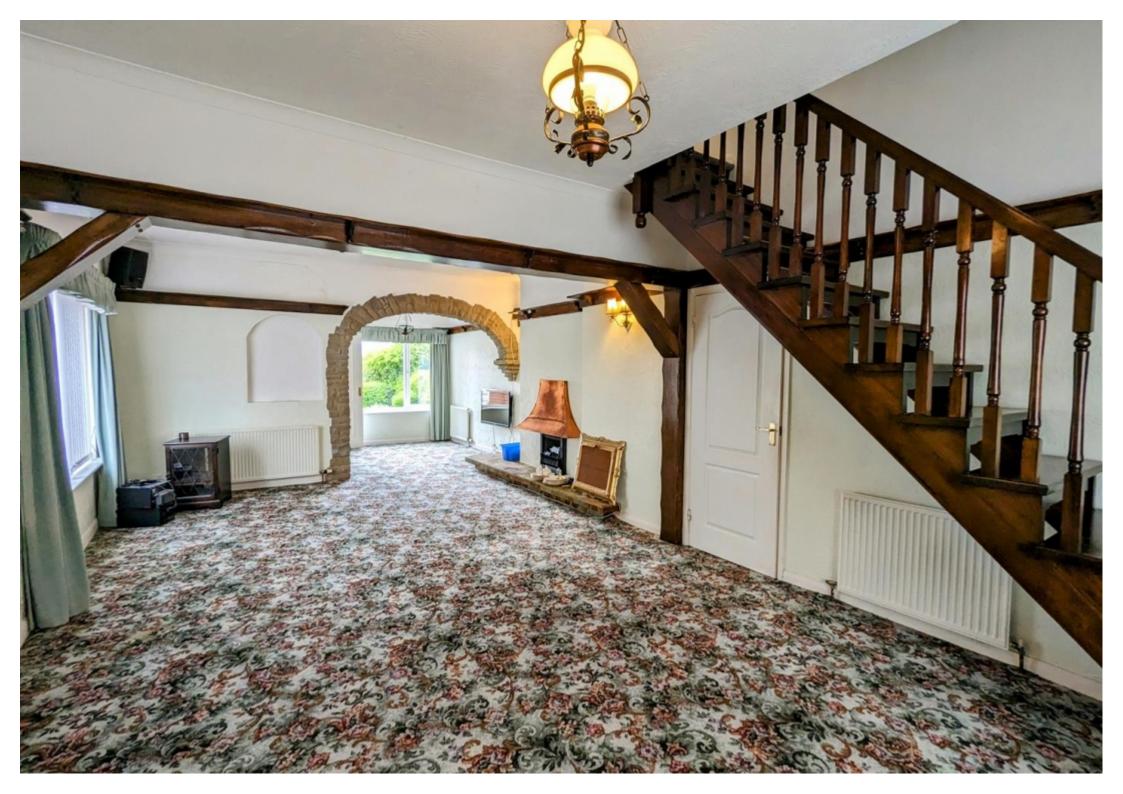

## Lounge/Diner

8.13m x 3.86m reducing to 2.49m (26'8" x 12'8" red - With double glazed bay window to the front elevation, two radiators, living flame gas fire set on cornish slatehearth with copper canopy above, coving and fitted plate rack, double glazed window to the rear elevation, stairs leading up to the first floor landing.