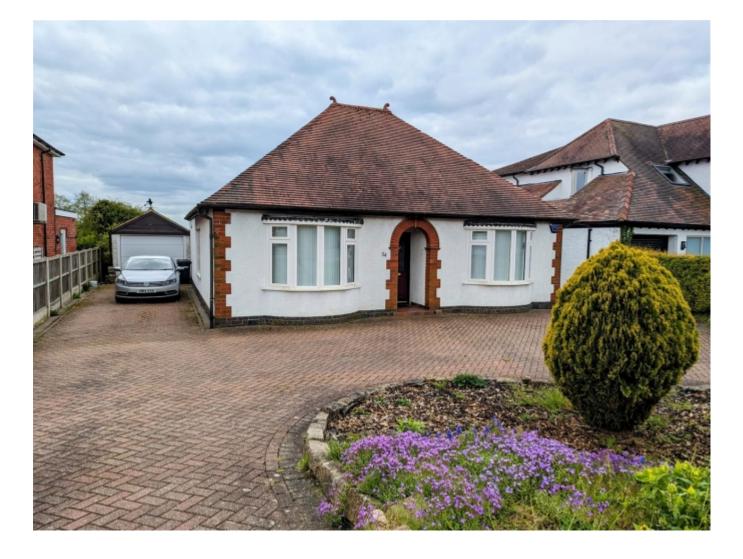

£349,950

High Lane West, Ilkeston DE7 6HQ

Detached Bungalow | 3 Bedrooms | 1 Bathroom

## **Property Description**

Derbyshire Properties are delighted to offer to the market this detached bungalow on this generous sized plot located in the popular location of West Hallam and with no upward chain.

## **Main Particulars**

Derbyshire Properties are delighted to offer to the market this detached bungalow on this generous sized plot located in the popular location of West Hallam and with no upward chain. The accommodation in brief comprises: Entrance hallway, good sized lounge-diner, kitchen, two bedrooms and bathroom to the ground floor whilst to the first floor there is a further bedroom and shower room. Outside there is a good sized block paved driveway and flower beds to the front, block paved driveway runs to the side and to the detached garage with remote up and over door, at the rear there is a good sized lawned and paved garden with summer house.

## Outside

The property is set on a generous plot overall with good sized block paved drive to the front which extends to the side providing further parking and leads to the detached garage with remote up and over door. At the rear there is a good sized lawned garden with shrubbery and summer house, access to the garage.