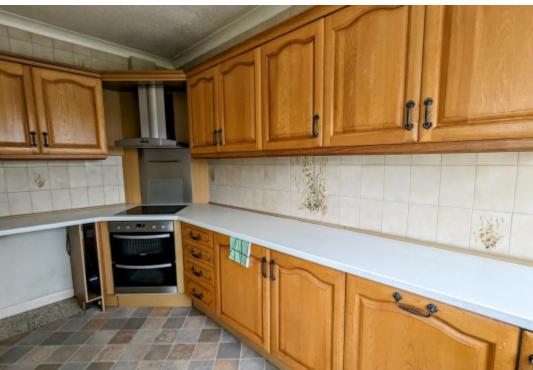

#### Kitchen

4.39m x 1.96m (14'5" x 6'5") - Comprising a range of wall, base and drawer units incorporating working surfaces over, inset sink unit, fitted oven, hob and extractor fan, plumbing for automatic washing machine, double glazed window to the rear elevation, double glazed side entrance door.