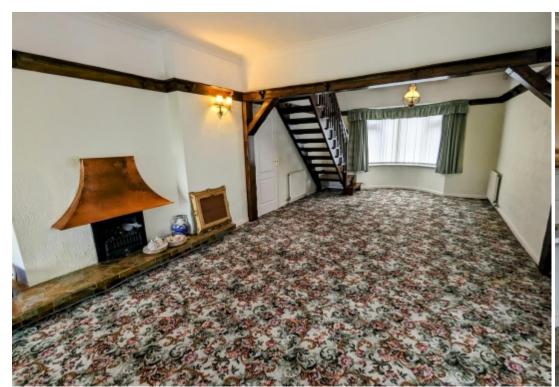

## Lounge/Diner

8.13m x 3.86m reducing to 2.49m (26'8" x 12'8" red - With double glazed bay window to the front elevation, two radiators, living flame gas fire set on cornish slatehearth with copper canopy above, coving and fitted plate rack, double glazed window to the rear elevation, stairs leading up to the first floor landing.