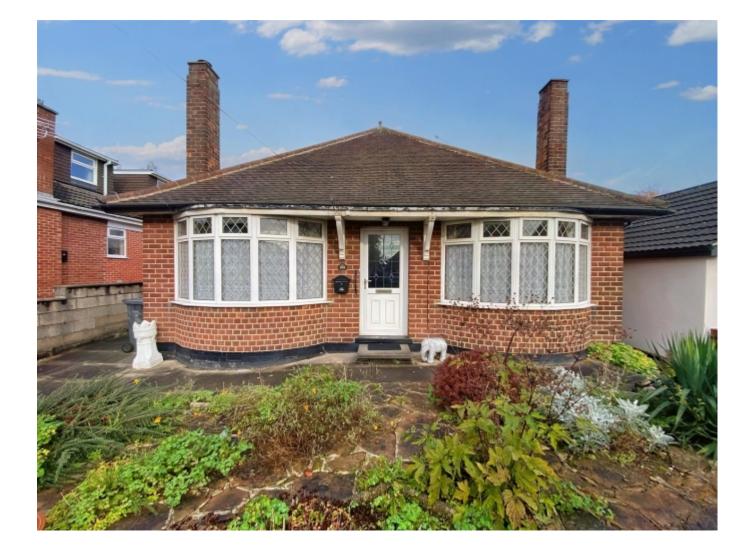

£220,000

Park Road, Ilkeston DE7 5DF

Bungalow | 2 Bedrooms | 1 Bathroom

## **Property Description**

Derbyshire Properties are delighted to offer to the sales market this traditional style detached bungalow situated in this popular residential location and offered with no upward chain.

### **Main Particulars**

GUIDE PRICE £220,000 - £230,000

Derbyshire Properties are delighted to offer to the sales market this traditional style detached bungalow situated in this popular residential location and offered with no upward chain. The accommodation in brief comprises: Entrance hallway, lounge, dining room and kitchen, two bedrooms and bathroom. Outside there is a garden and car standing at the front and at the rear there is an enclosed garden and garage access restricted so used as storage.