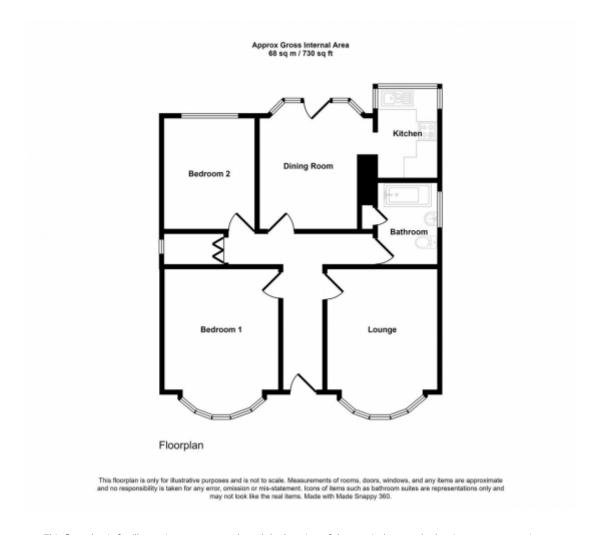

### **Main Particulars**

GUIDE PRICE £220,000 - £230,000

Derbyshire Properties are delighted to offer to the sales market this traditional style detached bungalow situated in this popular residential location and offered with no upward chain. The accommodation in brief comprises: Entrance hallway, lounge, dining room and kitchen, two bedrooms and bathroom. Outside there is a garden and car standing at the front and at the rear there is an enclosed garden and garage access restricted so used as storage.

This floorplan is for illustrative purposes only and the location of doors, windows and other items are approximate.

Agents notes: All measurements are approximate and for general guidance only and whilst every attempt has been made to ensure accuracy, they must not be relied on. The fixtures, fittings and appliances referred to have not been tested and therefore no guarantee can be given that they are in working order. Internal photographs are reproduced for general information and it must not be inferred that any item shown is included with the property. Copyright © 2025 05458547 Registered Office: , 9 Bridge Street Belper Derbyshire DE56 1AY