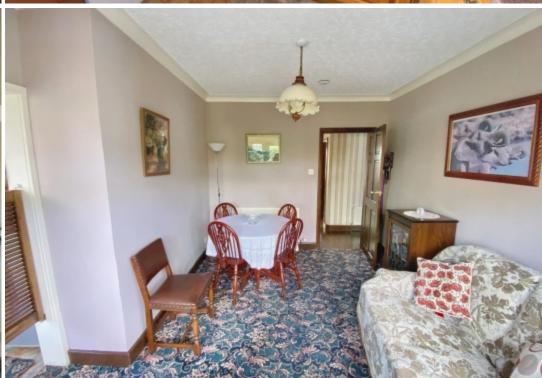

#### Dining Room

3.78m x 2.87m (12'5" x 9'5") - With double glazed bay window and door to the rear elevation, radiator.