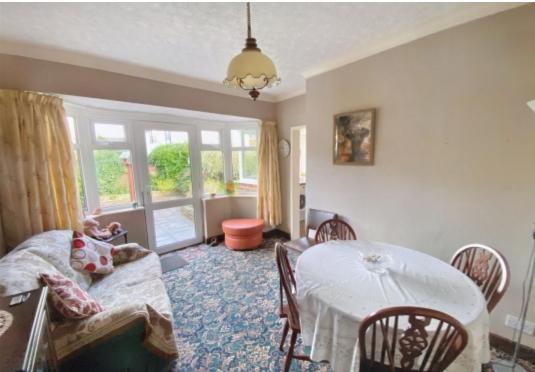

#### Lounge

4.32m into bay x 3.35m (14'2" into bay x 11') - With leaded double glazed window to the front elevation, feature fireplace incorporating living flame gas fire, radiator.

#### Dining Room

3.78m x 2.87m (12'5" x 9'5") - With double glazed bay window and door to the rear elevation, radiator.