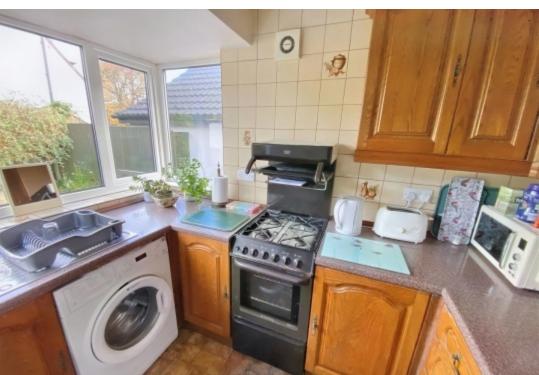

#### Kitchen

2.67m x 1.75m (8'9" x 5'9") - With wall, base and drawer units incorporating working surfaces over, single drainer sink unit with mixer tap over and tiled splash backs, plumbing for automatic washing machine, radiator, double glazed window to the rear elevation.