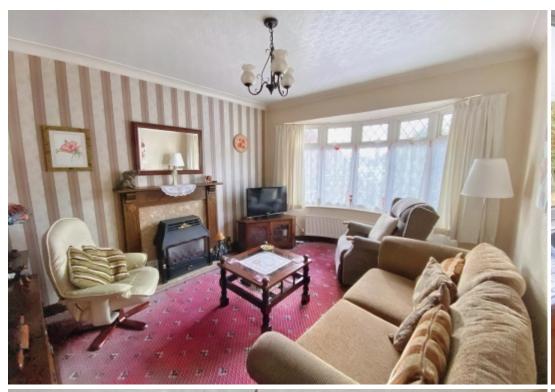

#### Lounge

4.32m into bay x 3.35m (14'2" into bay x 11') - With leaded double glazed window to the front elevation, feature fireplace incorporating living flame gas fire, radiator.