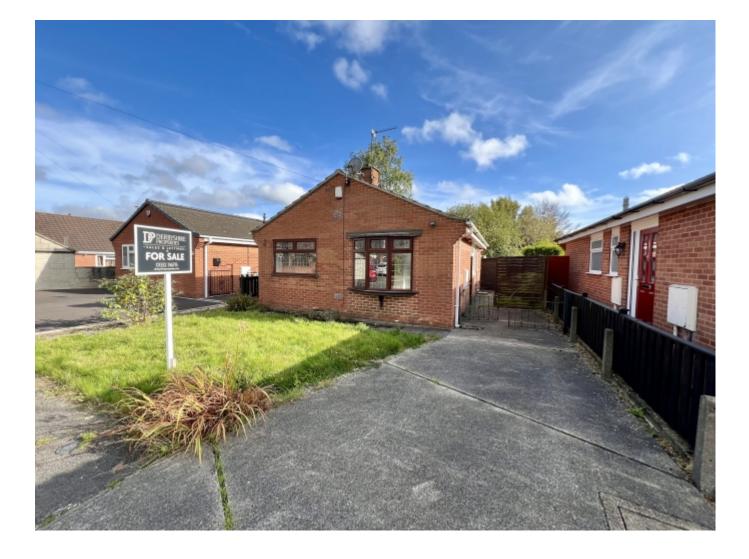

£219,950

Barker Close, Ilkeston DE7 6FN

Bungalow | 2 Bedrooms | 1 Bathroom

## **Property Description**

Derbyshire Properties are delighted to offer to the sales market this detached two bedroom bungalow in the sought after residential area of Stanley Common situated on a quiet cul de sac close to amenities and bus routes.

## **Main Particulars**

Derbyshire Properties are delighted to offer to the sales market this detached two bedroom bungalow in the sought after residential area of Stanley Common situated on a quiet cul de sac close to amenities and bus routes. The property comprises of entrance hallway, lounge/dining room with feature fire place, fitted kitchen with integrated cooker and hob and washing machine. There are also two bedrooms, one with built in wardrobes, family bathroom with shower over bath. Outside there are gardens to the front and rear with driveway for multiple vehicles and a shed. NO UPWARD CHAIN INVOLVED!

#### Outside

To the front of the property there is a lawned garden and driveway providing off the road car standing, gated access leads to the rear lawned garden.