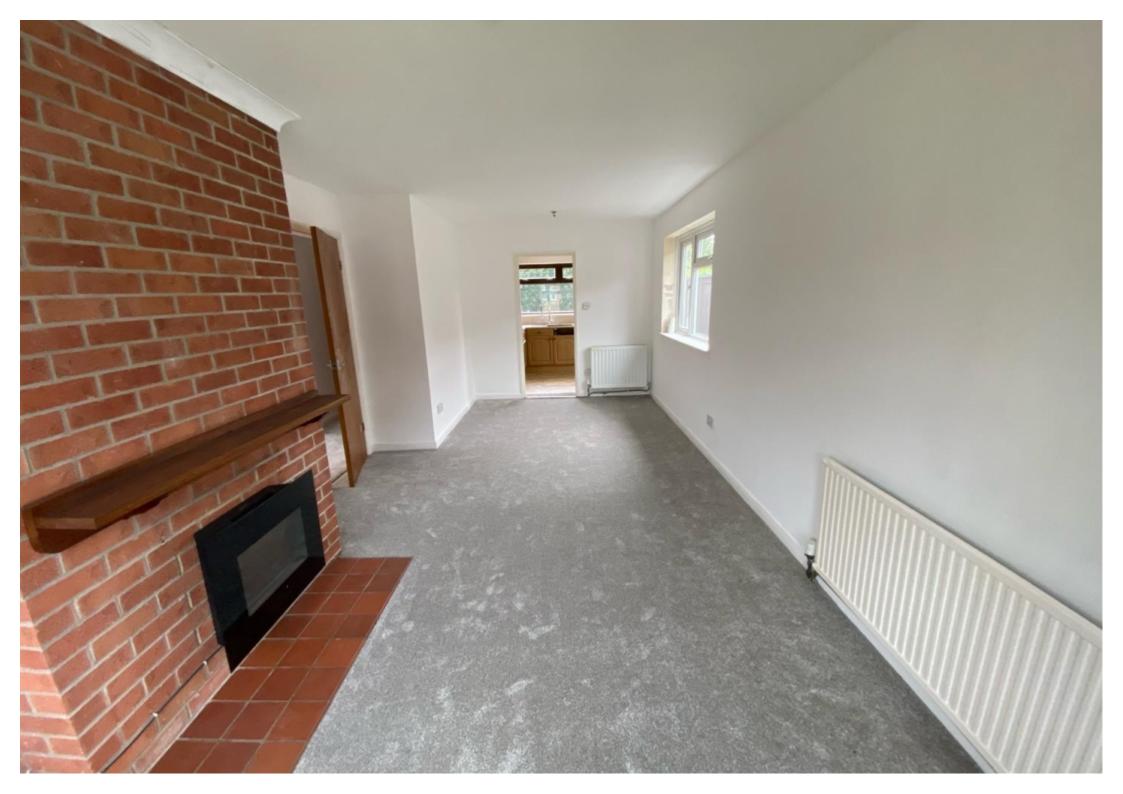

## Lounge-Diner

6.50m x 3.15m reducing to 2.57m (21'4" x 10'4" red - With feature brick built fireplace, leaded double glazed bow window to the front elevation, radiator.