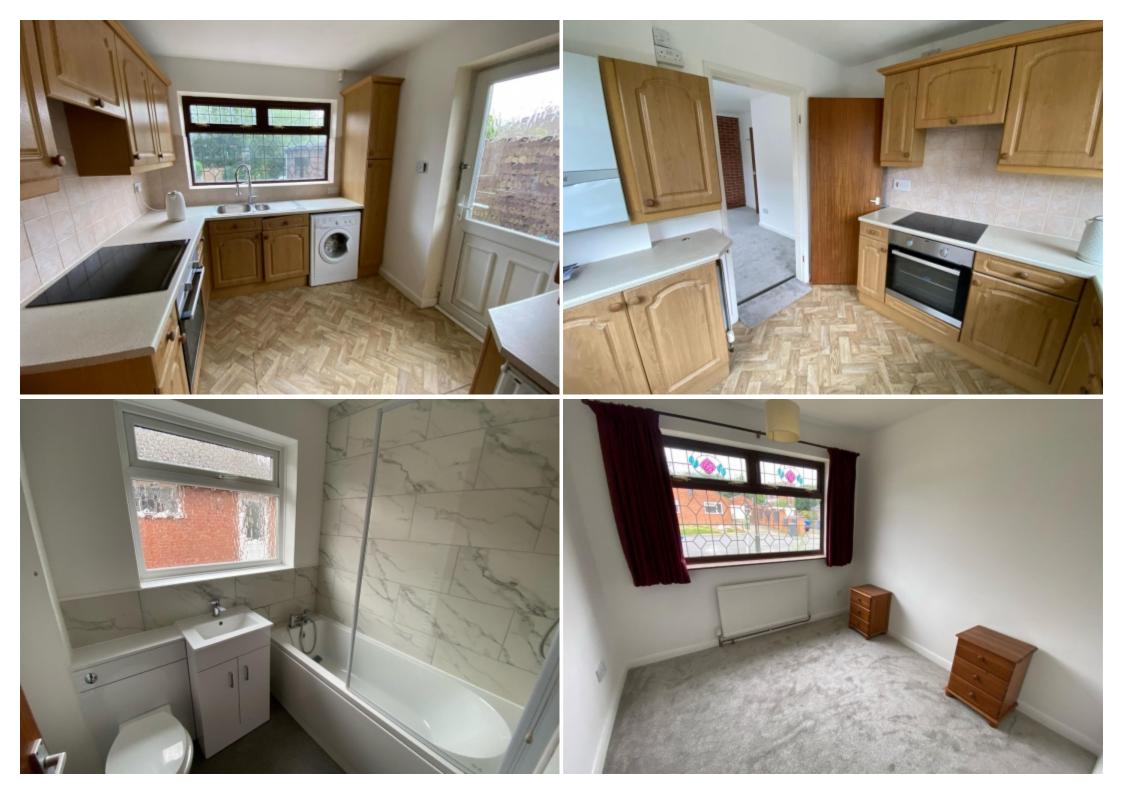

#### Kitchen

2.62m x 2.54m (8'7" x 8'4") - With a range of wall, base and drawer units incorporating working surfaces over, single drainer sink unit with mixer tap over and tiledsplash backs, integrated oven, hob and extractor fan, plumbing for automatic washing machine, wall mounted gas boiler, leaded double glazed window to the rear elevation, double glazed entrance door to the side elevation.

#### Bedroom One

3.28m x 2.95m (10'9" x 9'8") - With fitted wardrobe, radiator, leaded double glazed window to the rear elevation.

#### Bedroom Two

2.64m x 2.62m (8'8" x 8'7") - With radiator, leaded double glazed window to the front elevation.

#### Bathroom

Comprising a three piece suite of low level w.c, pedestal wash hand basin, paneled bath with mains fed shower over, radiator, double glazed window to the side elevation.