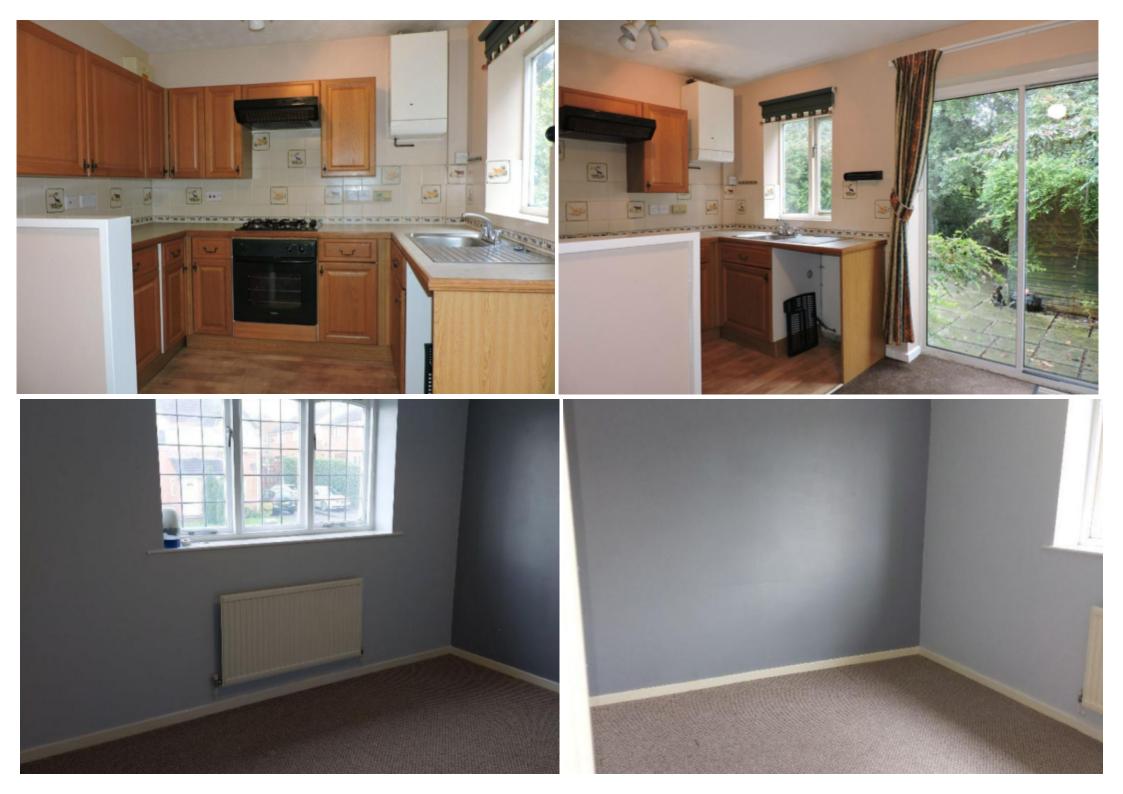

## **Main Particulars**

This well presented modern style semi detached house located on Broadmeadows, South Normanton. The benefits of this property included UPVc double glazed windows and external doors, a gas central heating system and with accommodation comprises:- Entrance porch, lounge, fitted kitchen, landing, two bedrooms and bathroom. Outside there are front and rear gardens and a driveway with parking for two cars. Viewing is highly recommended.