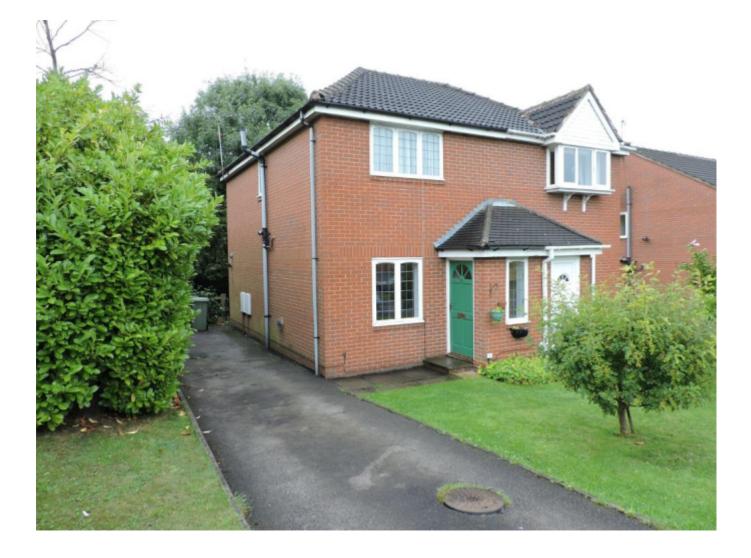

## **Property Description**

Derbyshire Properties are please to present this 2 bedroom Semi-detached house in a wonderful location, situated on Broadmeadows, South Normanton, DE55, offering comfortable living and convenience with simplicity.

## **Main Particulars**

This well presented modern style semi detached house located on Broadmeadows, South Normanton. The benefits of this property included UPVc double glazed windows and external doors, a gas central heating system and with accommodation comprises:- Entrance porch, lounge, fitted kitchen, landing, two bedrooms and bathroom. Outside there are front and rear gardens and a driveway with parking for two cars. Viewing is highly recommended.