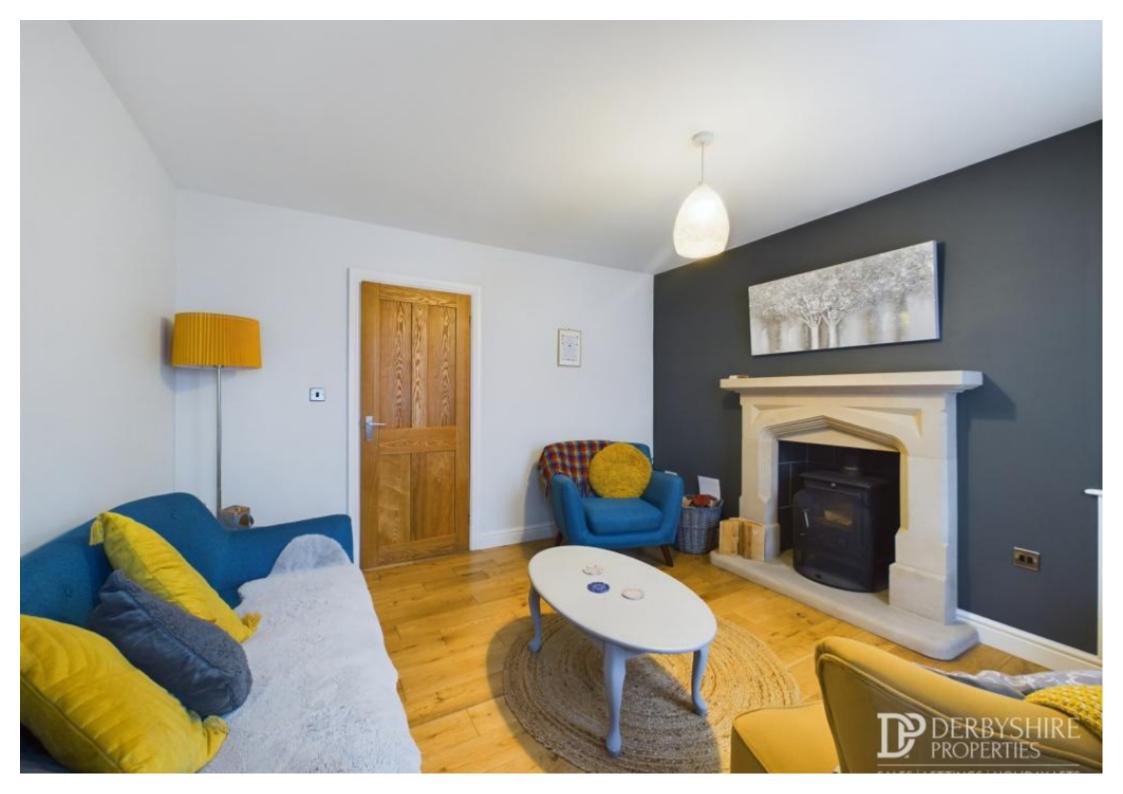

High Stairs Cottage exudes warmth and character with its exposed beams, rustic fireplace, and cozy interiors, providing a welcoming ambiance that instantly feels like home.

The cottage comes fully furnished and boasts ample living space, including a comfortable living room, a well-appointed kitchen, and a dining area perfect for hosting gatherings with friends and family.