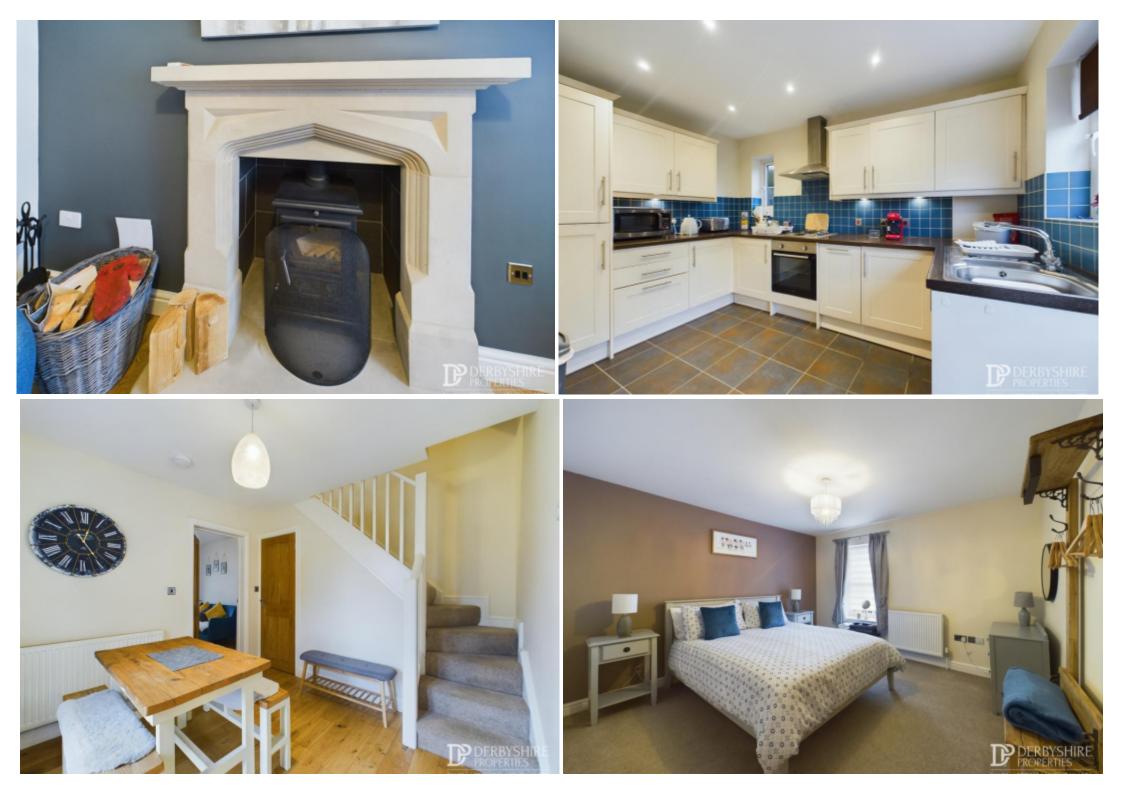

High Stairs Cottage exudes warmth and character with its exposed beams, rustic fireplace, and cozy interiors, providing a welcoming ambiance that instantly feels like home.

The cottage comes fully furnished and boasts ample living space, including a comfortable living room, a well-appointed kitchen, and a dining area perfect for hosting gatherings with friends and family.

Step outside to discover the garden and patio area along with the allocated parking space.

High Stairs Cottage comes fully furnished, equipped with modern amenities for convenience and comfort, including central heating, ample storage space, and parking facilities.