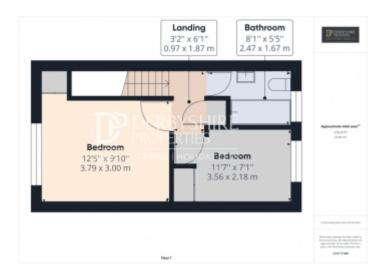

This floorplan is for illustrative purposes only and the location of doors, windows and other items are approximate.

Agents notes: All measurements are approximate and for general guidance only and whilst every attempt has been made to ensure accuracy, they must not be relied on. The fixtures, fittings and appliances referred to have not been tested and therefore no guarantee can be given that they are in working order. Internal photographs are reproduced for general information and it must not be inferred that any item shown is included with the property. Copyright © 2024 05458547 Registered Office: , 9 Bridge Street Belper Derbyshire DE56 1AY